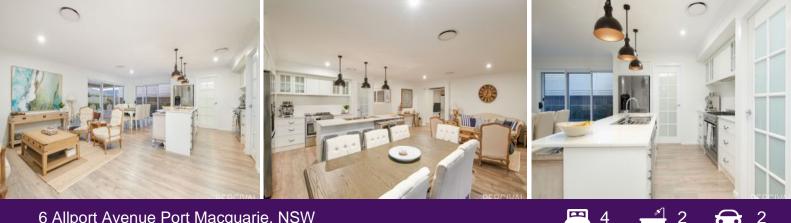

Timber look flooring, shaker style cabinetry, quality door furniture, plantation shutters, pendant lighting and marble benchtops blend finish with function.

The spacious layout reveals well crafted interiors of superior quality with an array of practical features found throughout.

The media/lounge enjoys separation from a designated study, and the master bedroom is a tranquil retreat with French door access to a sunny paved patio, large walk-in robe and ensu...

Guide \$650,000-\$680,000