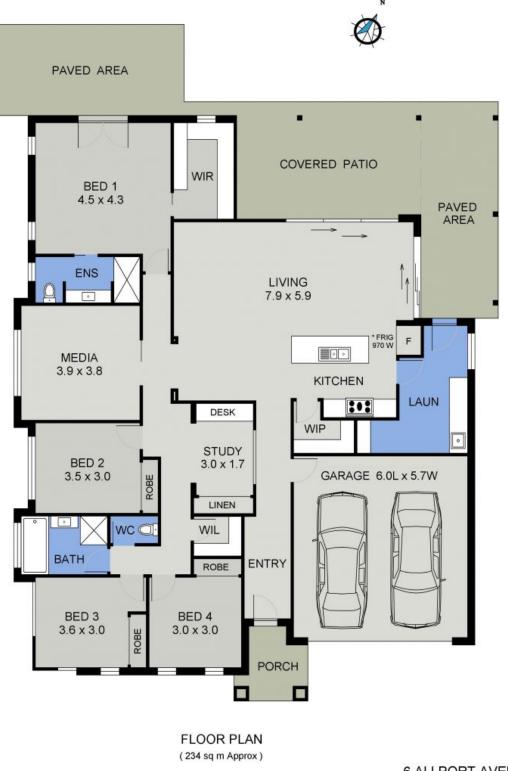

The media/lounge enjoys separation from a designated study, and the master bedroom is a tranquil retreat with French door access to a sunny paved patio, large walk-in robe and ensu...

Guide \$650,000-\$680,000