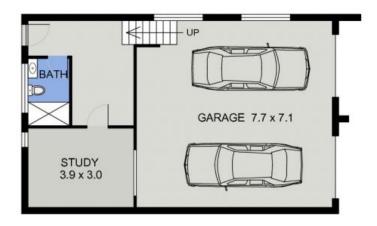

## LOWER FLOOR PLAN

(92 sq m Approx)

UPPER FLOOR PLAN

( 158 sq m Approx )

9 DAVIS CRESCENT PORT MACQUARIE