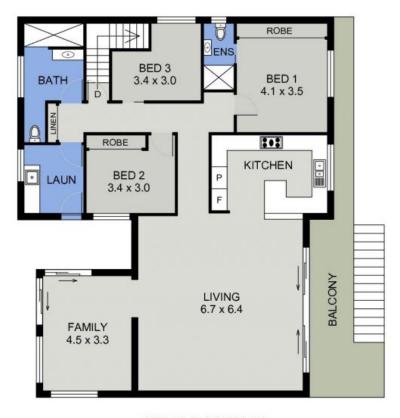

## LOWER FLOOR PLAN

(92 sq m Approx)

UPPER FLOOR PLAN

( 158 sq m Approx )

9 DAVIS CRESCENT PORT MACQUARIE