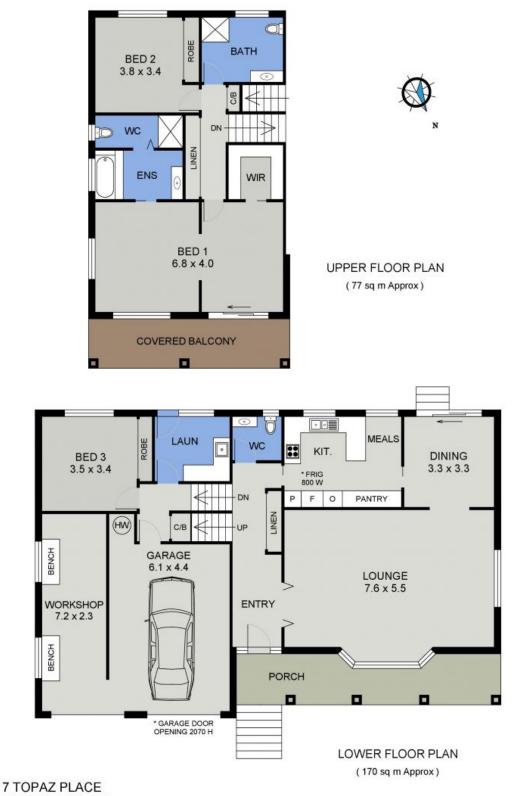

**Ally Downing** 0418 392 756

**Ally Downing** 0418 392 756

Reverse cycle air conditioning, auto garage with internal access and under house access fo...

PORT MACQUARIE

PERCIVAL

7 Topaz Place

Port Macquarie, NSW