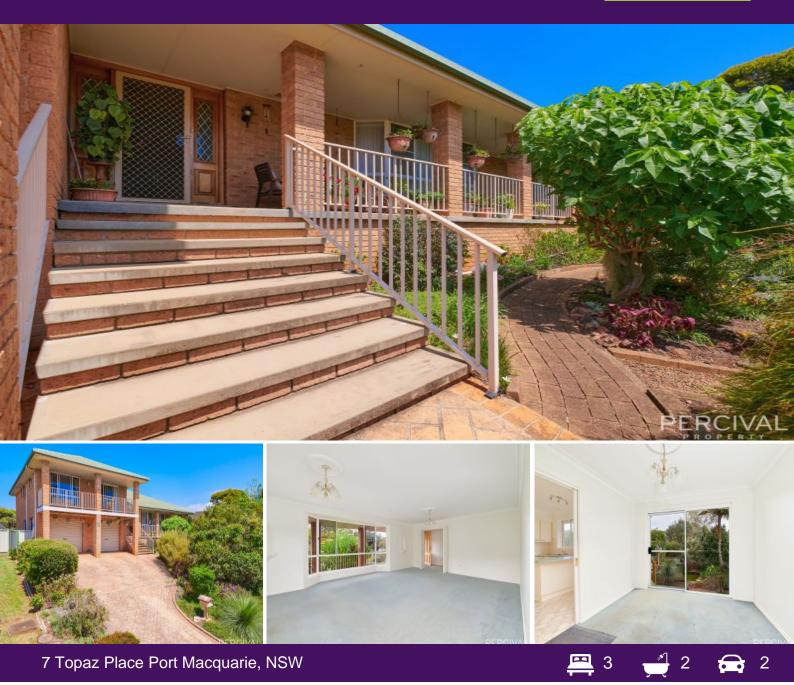

## Lighthouse Beach Cul De Sac - Tranquil Treed Outlook

Set within a tranquil cul de sac an easy walk from Lighthouse Plaza shopping centre, tavern and golf course, you'll find that the pristine sands of Lighthouse Beach, child care and public and private schools are all less than five minutes drive from your door.

Beautiful established gardens can be enjoyed from the verandah at front or rotunda set amongst winding paths at rear, where a garden oasis has been created for privacy and effect. Price:

\$595,000

Council Rates: \$2,625.00/year (approx)

**Ally Downing** 0418 392 756

**Ally Downing** 0418 392 756

Reverse cycle air conditioning, auto garage with internal access and under house access fo...

PORT MACQUARIE

PERCIVAL

7 Topaz Place

Port Macquarie, NSW