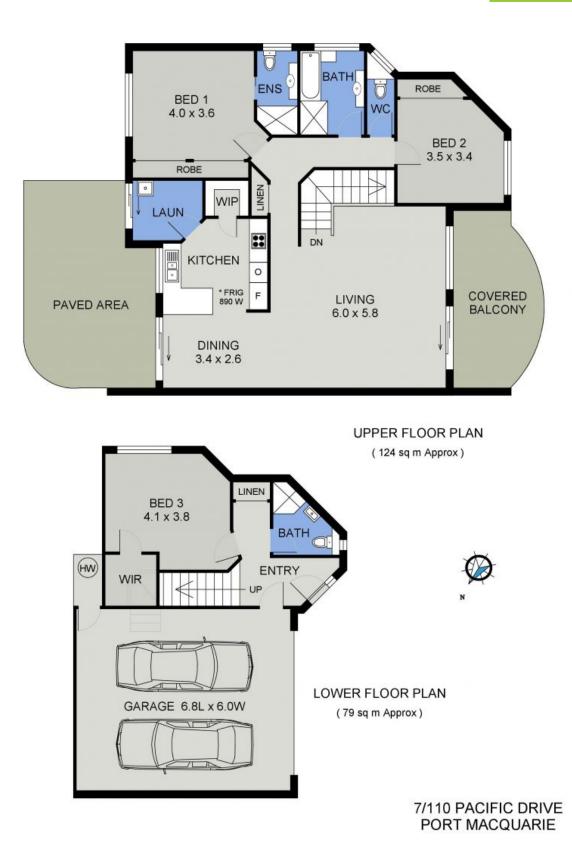

Designed to optimise light and space, this dual level home is uniquely placed within a coveted boutique complex offering dual access with a street level gate to your private rear courtyard.

Spacious open plan living provides great flow through to both the generous rear yard and covered balcony at front with tranquil treed outlook.

A granite kitchen is beautifully appointed with walk-in pantry storage, electric benchtop  $\ldots$ 

Council Rates: \$2,270.00/year (approx) Strata Rates: \$690.46 p/q

Michelle Percival

**Ally Downing** 0418 392 756