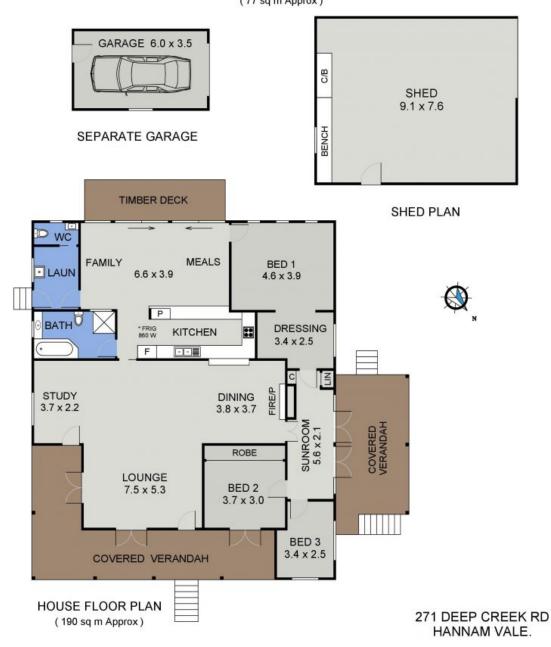

Featuring a large open plan lounge and dining area, high ceilings, polished floors and French doors that open out to wide verandas.

In the hub of this home is a large kitchen and family room which feature vaulted ceilings, a place where your family or guests can gather and enjoy your country hospitality.

Accommodation in the homestead includes 3 bedrooms, with the secluded master bedroom suite which incorporates a large dressing room. The story only continues with a large privately positioned inground pool with pergola that is surrounded by expanses of lawns and lush ga...