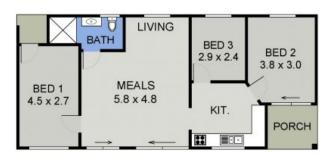

**Price:** \$975,000

Council Rates: \$2,300.00/year (approx)

**Martin Newell** 

**Martin Newell** 

0429 883 488

0429 883 488

COTTAGE FLOOR PLAN (77 sq m Approx)