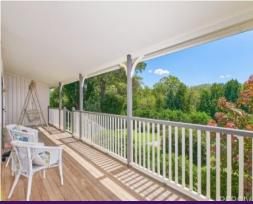

Featuring a large open plan lounge and dining area, high ceilings, polished floors and French doors that open out to wide verandas.

In the hub of this home is a large kitchen and family room which feature vaulted ceilings, a place where your family or guests can gather and enjoy your country hospitality.