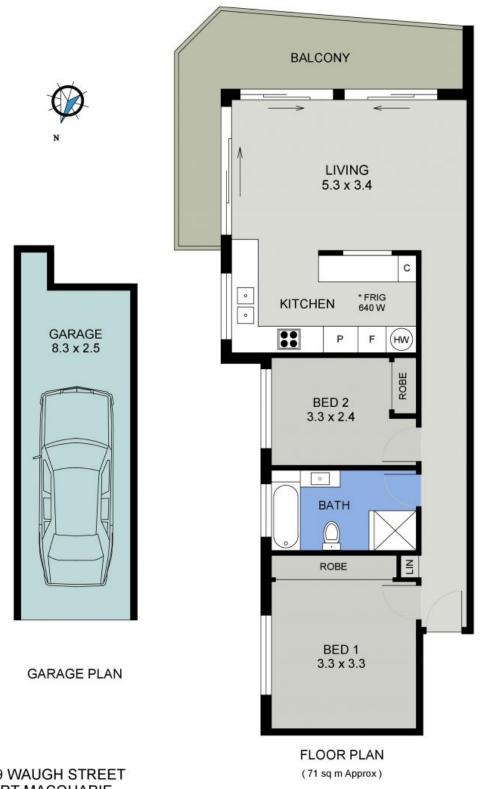

The floor plan accommodates spacious open plan living opening onto an L-shaped patio where you can enjoy relaxation and alfresco dining. A generous renovated kitchen with laundry i...

**Price:** Guide \$345,000-\$360,000