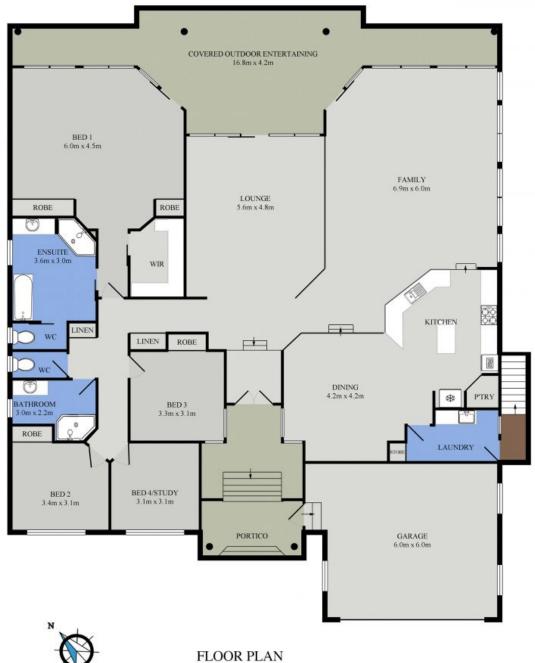

## This magnificent residence is a statement in fine living...

A generous floor plan integrates large living zones, a designer kitchen with abundant storage, stone benchtops, quality appliances including coffee machine and island workbench. The covered entertaining terrace and surrounding grounds blend into the nature reserve at rear allowing you to enjoy this peaceful setting with visiting kookaburra's and native wildlife.

An opulent master suite features floor to ceiling glass, dressing room, spacious bathroom and access to outdoor terrace.

Council Rates \$2,690pa

Guide \$825,000 - \$855,000

**Council Rates:** \$2,690.00/year (approx)

Michelle Percival

(321 sq m Approx)

36 ERICSON PL PORT MACQUARIE

**36 Ericson Place** 

Port Macquarie, NSW