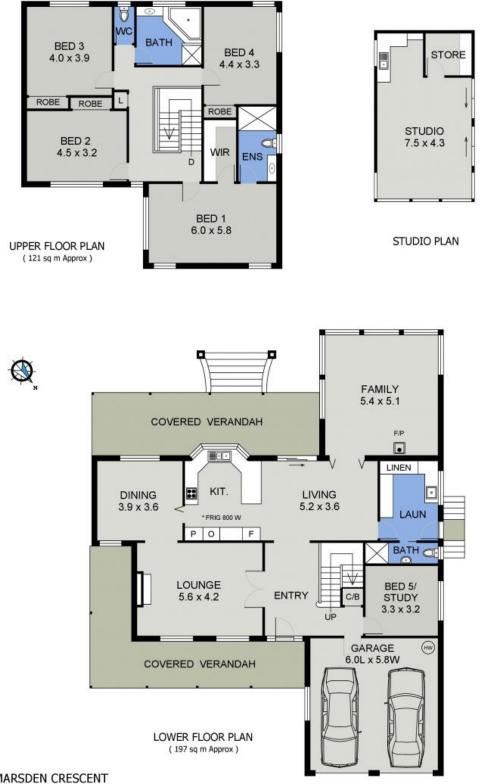

## Executive Home Plus Studio Adjoining Koala Reserve

Set on 1,005sqm with separate studio and inground pool, this home is both substantial and impressive & offers exceptional accommodation.

A unique offering, those with a selective eye will appreciate the quality and detail throughout; decorative cornices, ceiling roses, cast iron fascia and stone mantle fireplace, polished timber floors, ambient gas log burner, timber vanities, reverse cycle split system, ceiling fans, ducted air conditioning and solar system.