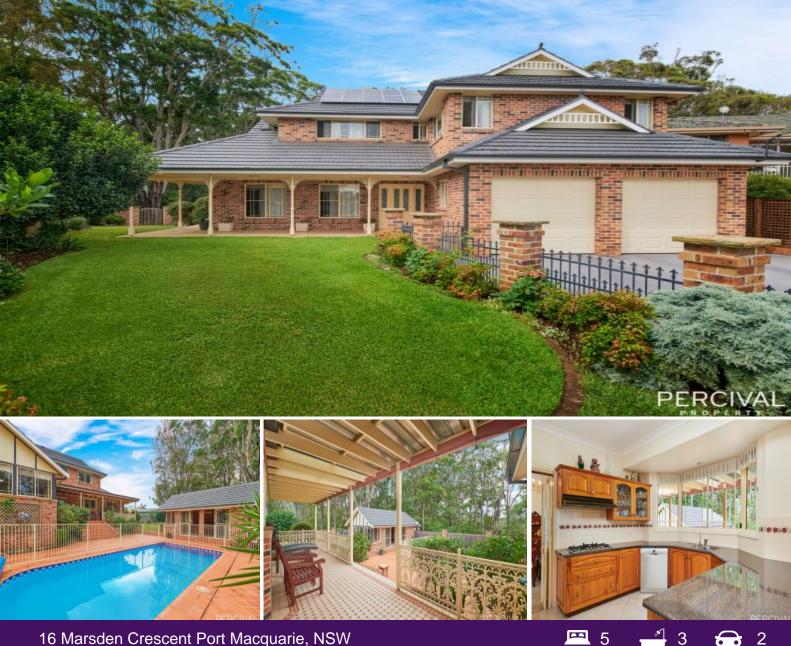

## 16 Marsden Crescent Port Macquarie, NSW

## Executive Home Plus Studio Adjoining Koala Reserve

Set on 1,005sqm with separate studio and inground pool, this home is both substantial and impressive & offers exceptional accommodation.

A unique offering, those with a selective eye will appreciate the quality and detail throughout; decorative cornices, ceiling roses, cast iron fascia and stone mantle fireplace, polished timber floors, ambient gas log burner, timber vanities, reverse cycle split system, ceiling fans, ducted air conditioning and solar system.

A roof tile refresh and solar system upgrade are recent enhancements to a pretty spectacular package.

The gated side access provides optional off street parking, while a gate on the rear boundary ensures private access to a beautiful reserve with koalas in residence. North facing u...