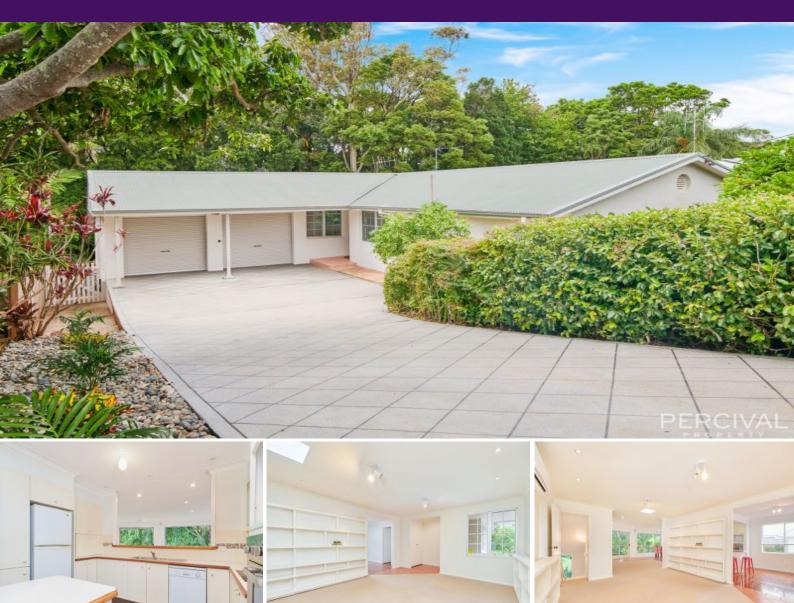

## Shelly Beach Haven with Rainforest Outlook

Backing directly on to the rainforest you can breakfast with the kingfishers and lunch with the black nose wallabies. Enjoy a daily walk to the beach, go for a surf via the local walking track, stroll to Sea Acres Cafe, or grab a paper at the local convenience store & takeaway!

Only minutes from town, shopping, cafes and restaurants, this Calwalla address is a first rate example of everything Shelly Beach has to offer.

You'll be struck by a feeling of inner peace, and your senses awakened as you listen to the soothing symphony of nature and take in the verdant visage from upper and lower living areas.

Blessed with four living areas, the configuration and use is flexible. Upstairs the lounge flows through to a generous combined family/dining area with space to accommodate a 12 seat dining table and oodles of room to spare. Opening out to a large timber deck where you  $\dots$ 