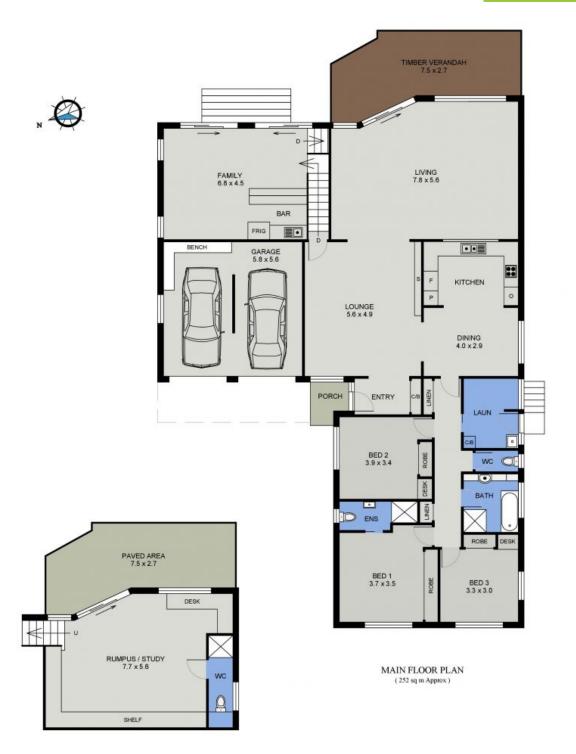

Blessed with four living areas, the configuration and use is flexible. Upstairs the lounge flows through to a generous combined family/dining area with space to accommodate a 12 seat dining table and oodles of room to spare. Opening out to a large timber deck where you  $\dots$ 

Price: \$695,000

Council Rates: \$2,660.00/year (approx)

**Michelle Percival** 

**Ally Downing** 

0404 466 500

0418 392 756

LOWER FLOOR PLAN (46 sq m Approx)

> 42 CALWALLA CRESCENT PORT MACQUARIE