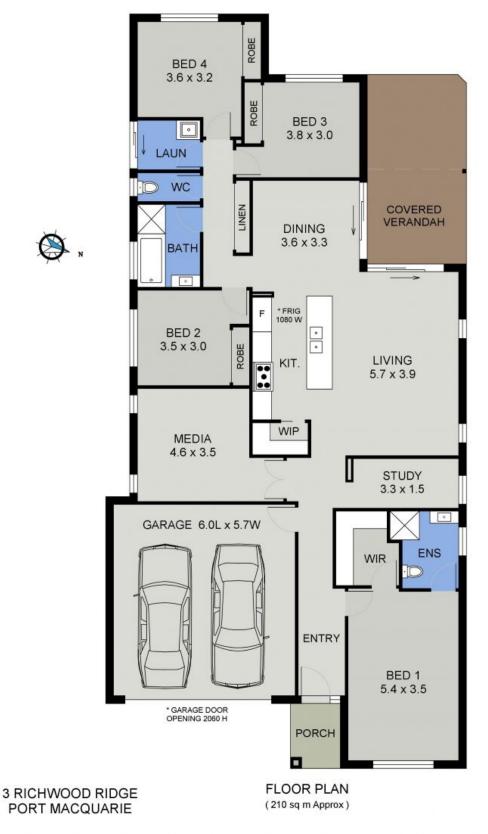

Four spacious bedrooms, including master with private ensuite and large walk-in-robe, offer everyone their own personal sanctuary. In addition, a sparkling main bathroom plus separ...

Price:

Guide \$599,000-\$649,000