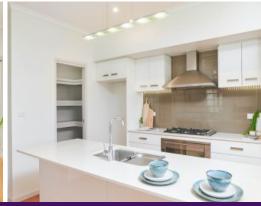

Stone benchtops, Smeg cooker, dishwasher, soft close drawers and walk-in pantry combine for efficient and stylish work space in the hub of the home.

Peaceful and private, the master bedroom with walk-in robe and ensuite is a relaxing haven...