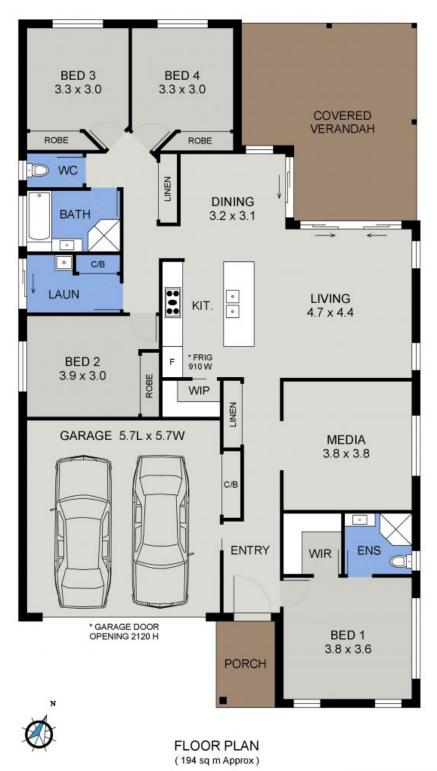

## Captivating Level Family Home With Side Access

This captivating single level residence radiates charm by combining a fresh interior layout, a generous but low maintenance rear yard and a great lifestyle location in a highly popular pocket of Oxley Park on the Innes Peninsula.

The flexibility of design provides for a media room or kid's retreat, accompanied by open plan living where the kitchen reflects the easy-care nature of a design that's complemented by all-weather alfresco entertaining and level lawns.

Stone benchtops, Smeg cooker, dishwasher, soft close drawers and walk-in pantry combine for efficient and stylish work space in the hub of the home.

Peaceful and private, the master bedroom with walk-in robe and ensuite is a relaxing haven...