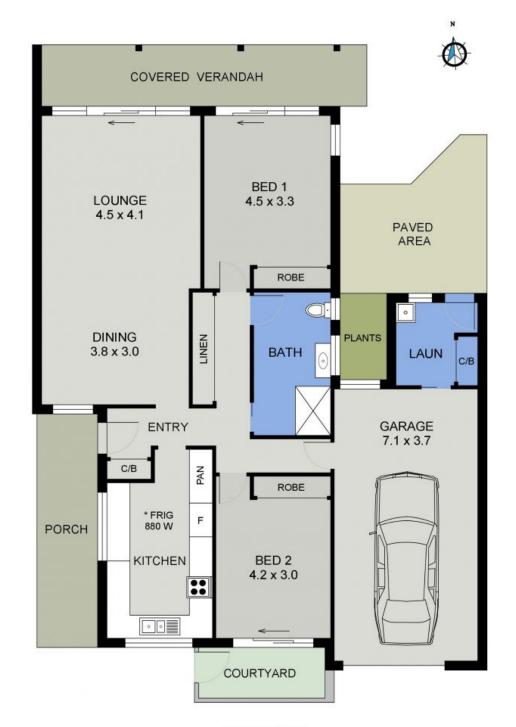

**Price:** \$519,000

Council Rates: \$2,500.00/year (approx)

Strata Rates: \$723.75 p/q

**Michelle Percival** 

**Ally Downing** 

0404 466 500

0418 392 756

FLOOR PLAN (134 sq m Approx)