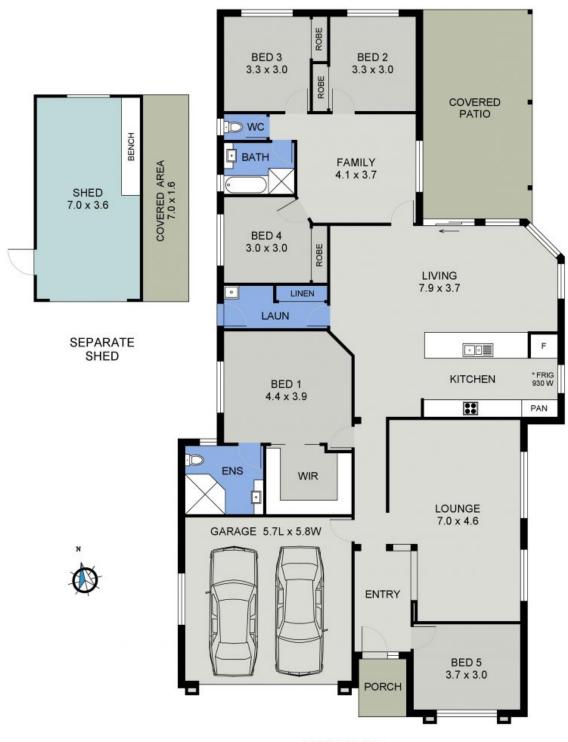

## Looking for Something a Little Bit Special?

Spoil your family with space thanks to five generous bedrooms and three large and separate living zones. Adjacent to the kid's rooms is their very own retreat.

The chef of the house will appreciate the size, layout and available bench space.

Outside to a covered and paved entertaining area. The private rear yard has plenty of room for the kids and pets, swings and trampoline.

The very handy third garage is perfect for the hobbyist or just great storage. Close to shops, school, uni and hospital.

Council Rates \$2,525pa.

**Price:** \$659,000

Council Rates: \$2,525.00/year (approx)

## **Michelle Percival**

0404 466 500

6 JACANA COURT PORT MACQUARIE

FLOOR PLAN (251 sq m Approx)