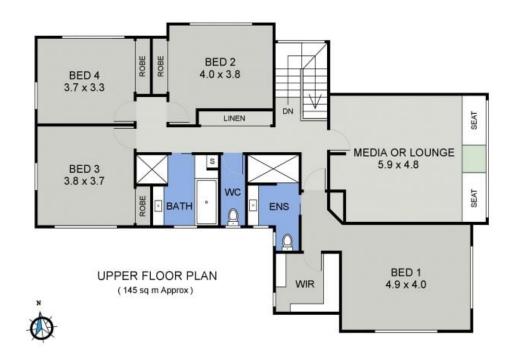

## Shelly Beach - Executive, Class, Oasis

This executive class five bedroom plus study home offers absolute quality, intelligent design and a perfect location .

From the moment you enter you will be immediately captivated by the large expanses of light filled living spaces which flow seamlessly to a wide entertainment deck and beyond to a level back yard enclosed by a lush green rainforest, which is only further enhanced by the calming sounds of the nearby ocean.

This home also includes two garages which accommodate three vehicles with drive through ac...

Price: Expression of Interest

Council Rates: \$2,485.00/year (approx)

**Martin Newell** 

Martin Newell

0429 883 488