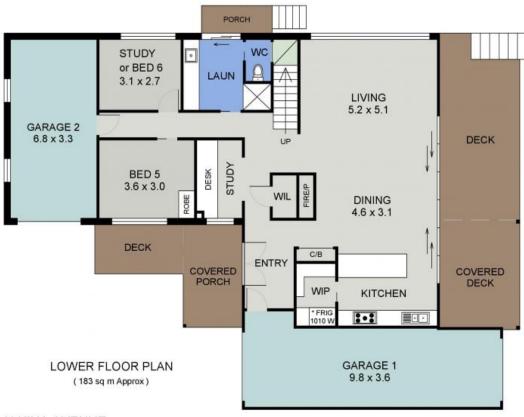

## Shelly Beach - Executive, Class, Oasis

This executive class five bedroom plus study home offers absolute quality, intelligent design and a perfect location .

From the moment you enter you will be immediately captivated by the large expanses of light filled living spaces which flow seamlessly to a wide entertainment deck and beyond to a level back yard enclosed by a lush green rainforest, which is only further enhanced by the calming sounds of the nearby ocean.

This home also includes two garages which accommodate three vehicles with drive through ac...

Price: Expression of Interest

Council Rates: \$2,485.00/year (approx)

**Martin Newell** 

Martin Newell

0429 883 488