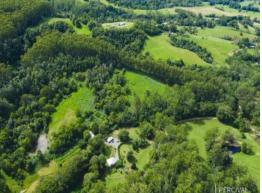

## 'Misty Mountain' - Riverfront Paradise (10.6 Ha / 26 Acres)

As you enter the property you arrive at a very private glade enclosed by temperate forest and a flowing river on three sides. Standing before you in the centre of this paradise is a homestead surrounded by large expanses of lawns, exotic trees & landscaped gardens.

The property consists of 26 acres various topography from lush river flats with dark loam soils which would be ideal for more intensive farming through to higher set country that w...

**Price:** \$525,000