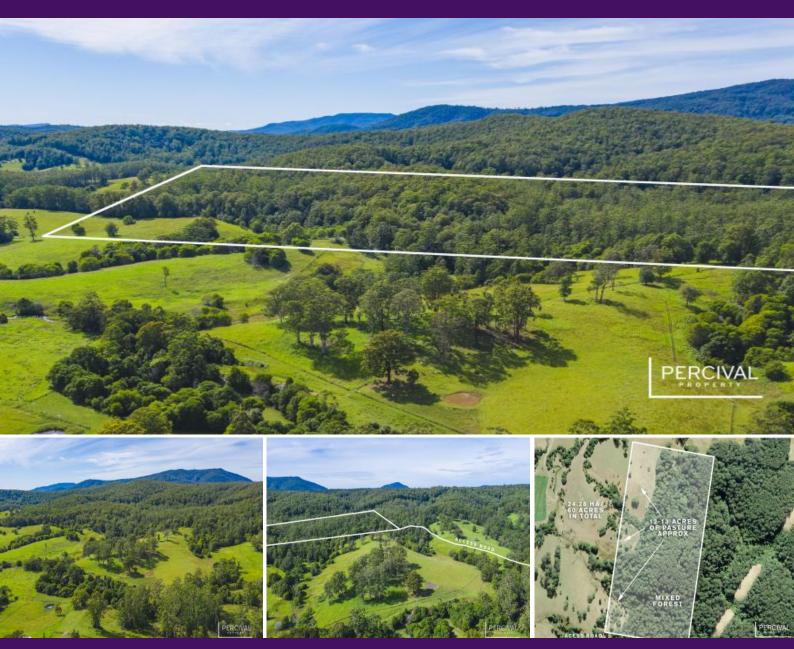

## Escape to the Country ( 60 acres ) Plus other Options Available

Tucked away behind other rural holdings with its own access off a country laneway. However conveniently located, being a short 20 minute drive from the township of Laurieton the coastline and beaches, or 35 minutes from the major regional centre of Port Macquarie.

Consisting of approximately 12 acres of rolling pasture (fenced), ideal for not only cattle or horses but other forms of intensive farming such as avocados, macadamia nuts, citrus etc with the balance being a mixture of hardwood & flooded gum forest.