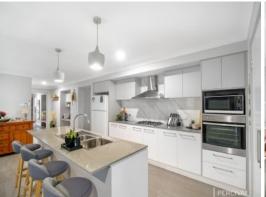

The contemporary kitchen and open plan living area are the heart of this home. The kitchen, equipped with a large island, complete with breakfast bar for casual meals, gas cooktop, practical mid height oven, dishwasher and large double door pantry has easy access to the...