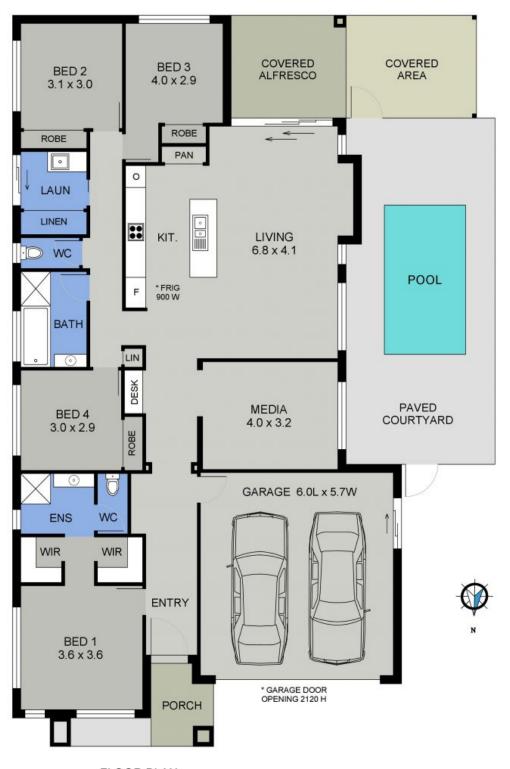

Quality is at the heart of this spacious home, situated just a few minutes drive from two shopping centres, restaurants, cafes, schools, university campus and medical precinct.

Offering comfort and style, with a floor plan that caters for everyone, two living areas plus study nook enhance family function.

The contemporary kitchen and open plan living area are the heart of this home. The kitchen, equipped with a large island, complete with breakfast bar for casual meals, gas cooktop, practical mid height oven, dishwasher and large double door pantry has easy access to the...

**Price:** Guide \$645,000-\$665,000

Council Rates: \$2,600.00/year (approx)

**Michelle Percival** 

**Ally Downing** 

0404 466 500

0418 392 756

FLOOR PLAN (199 sq m Approx)

37 GUNSYND CHASE PORT MACQUARIE