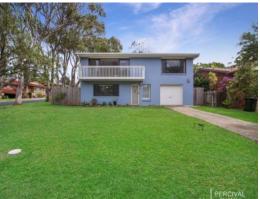

Set on a 720sqm block overlooking parkland, this home offers excellent proximity to the local school and medical centre, and the convenience of Port Macquarie's retail centre, airport and hospitals an easy drive from your door.

A renovated bathroom with floating vanity and the luxury of a rainfall shower with additional hand held shower has designer appeal with classic palette and subway tiles. Two bedroo...

**Price:** Price Guide \$495,000-\$520,000