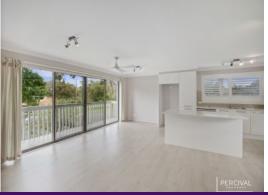

A renovated bathroom with floating vanity and the luxury of a rainfall shower with additional hand held shower has designer appeal with classic palette and subway tiles. Two bedroo...

**Price:** Price Guide \$495,000-\$520,000