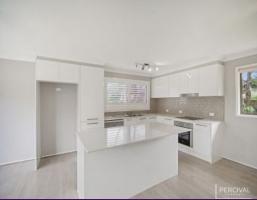

A renovated bathroom with floating vanity and the luxury of a rainfall shower with additional hand held shower has designer appeal with classic palette and subway tiles. Two bedroo...

**Price:** Price Guide \$495,000-\$520,000