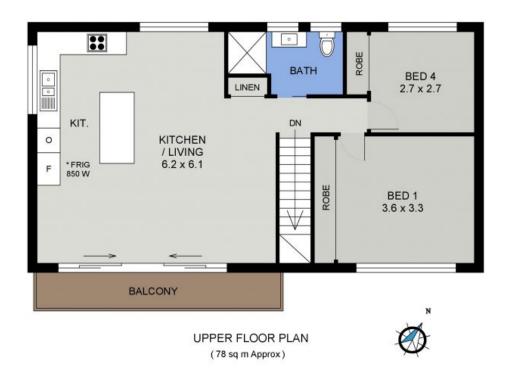

A renovated bathroom with floating vanity and the luxury of a rainfall shower with additional hand held shower has designer appeal with classic palette and subway tiles. Two bedroo...

**Price:** Price Guide \$495,000-\$520,000