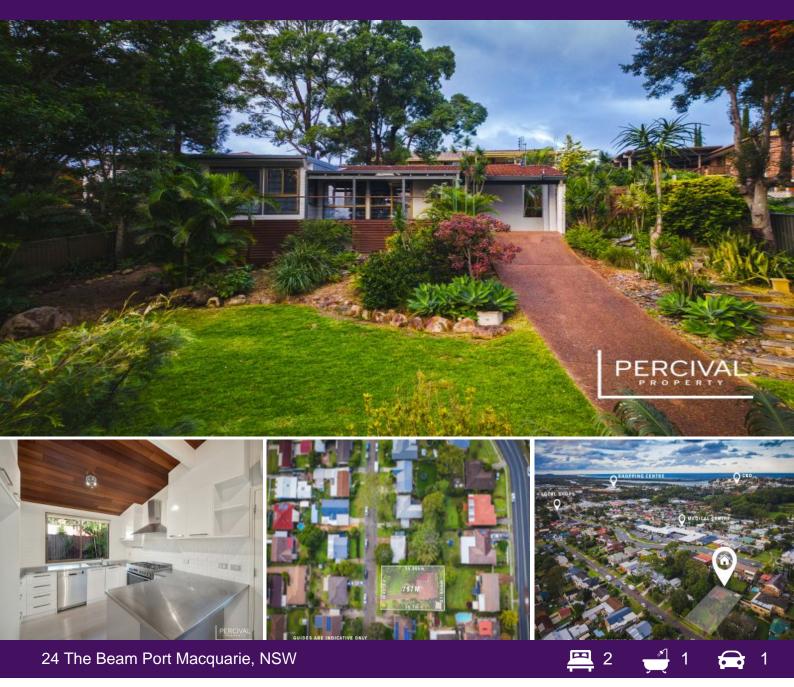

Refreshed for Contemporary Living Development Potential

This home presents a lucrative opportunity to enter the Port Macquarie property market, add to your investment portfolio or land bank for the future.

With the exterior freshly painted and a contemporary kitchen already installed, the foundations for a great home base are already in place. High raked ceilings and a split level design enhance a feeling of space, while split system air conditioning assures your year round comfort.

The generous living area and covered front deck share distant hinterland and district views from their elevated outlook.

The renovated kitchen with stainless steel benchtops and classic white cabinetry has timeless appeal and commercial kitchen qualitites with abundant storage, deep sink with pull ou...

Price:

Guide \$440,000-\$460,000

Council Rates: \$2,650.00/year (approx)

Michelle Percival

**Ally Downing** 0418 392 756

FLOOR PLAN (105 sq m Approx)

24 THE BEAM PORT MACQUARIE

24 The Beam

Port Macquarie, NSW