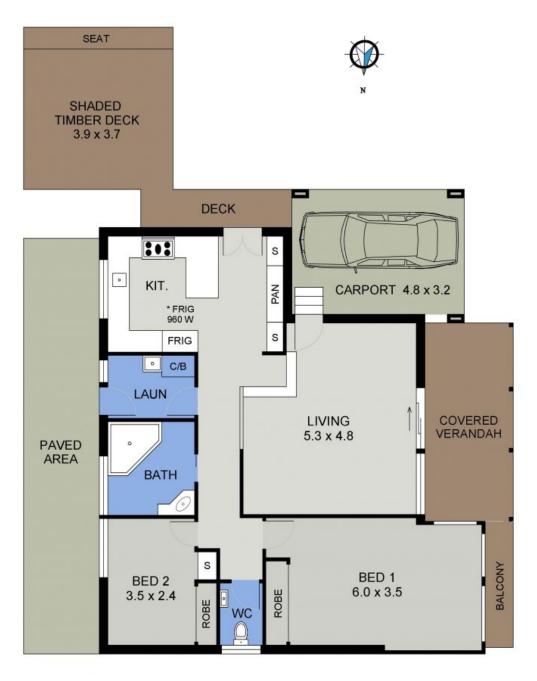

Price:

Guide \$440,000-\$460,000

Council Rates: \$2,650.00/year (approx)

Michelle Percival

**Ally Downing** 0418 392 756

FLOOR PLAN (105 sq m Approx)

24 THE BEAM PORT MACQUARIE

24 The Beam