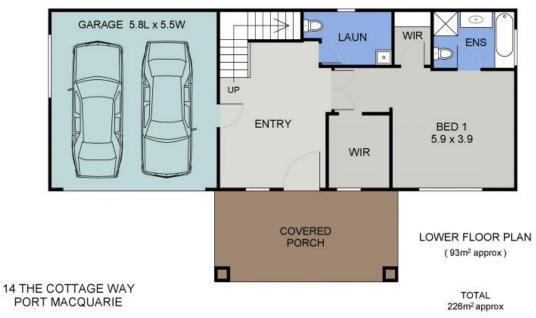

The spacious king size master suite enjoys the luxury of his and her walk-in robes, ensuite with bath, and great separation from the family accommodation. The three additional bedr...

**Price:** \$599,000