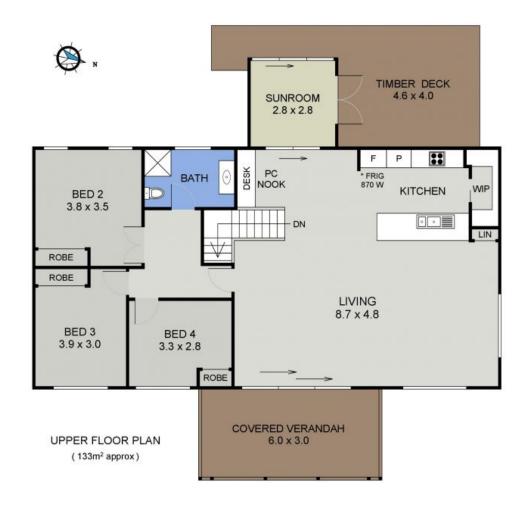

## Hamptons Style Appeal in Tranquil Setting

The character features and a sense of spaciousness enhance a series of beautifully styled spaces.

Elevation captures soothing breezes and a tranquil outlook from one of two decks designed for alfresco entertaining. The adjoining open plan living area apportions generous zones for dining and relaxation and accommodates a study nook.

At the heart, you'll discover a well-appointed appointed kitchen featuring cabinetry with classic Shaker style profile, waterfall edge Caesarstone bench top, a walk-in pantry, pendant lighting and beautiful tapware.