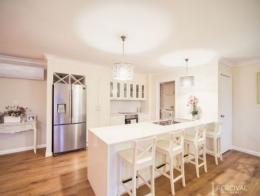

At the heart, you'll discover a well-appointed appointed kitchen featuring cabinetry with classic Shaker style profile, waterfall edge Caesarstone bench top, a walk-in pantry, pendant lighting and beautiful tapware.