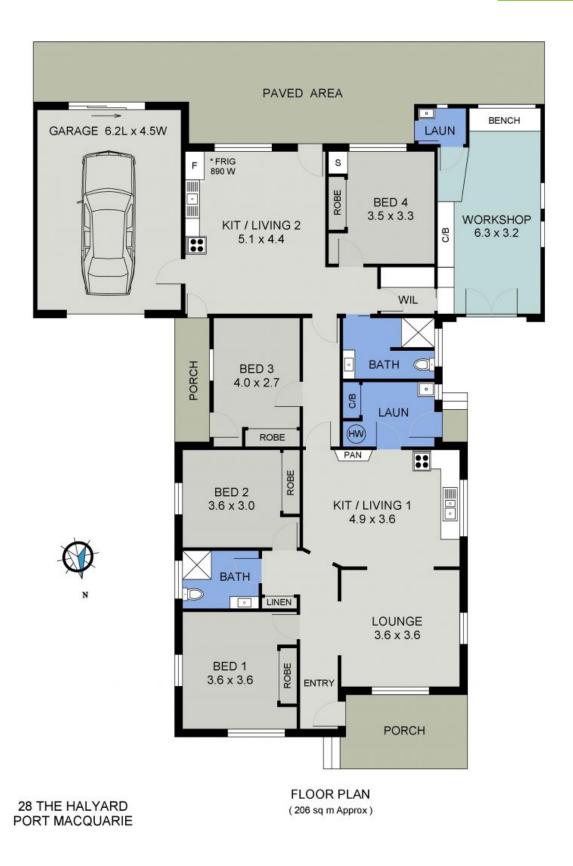

## Family Home with Flexible Floor Plan & Options

Situated strolling distance from local shopping, and minutes by car from Settlement City shopping centre, the CBD, schools and childcare, this home is perfectly priced for home buyer and investor alike.

Enjoy as a four bedroom family home with two living zones, two bathrooms and two laundries, or create an independent living option for extended family or teen utilising the separate entry and existing kitchenette. The private entry makes this the perfect work from home or rental opportunity.

Original features add to the charm and character of a home where modern bathrooms and an improved kitchen cater to contemporary lifestyles.

The home is flanked by two driveways, providing great off street parking options and offer...