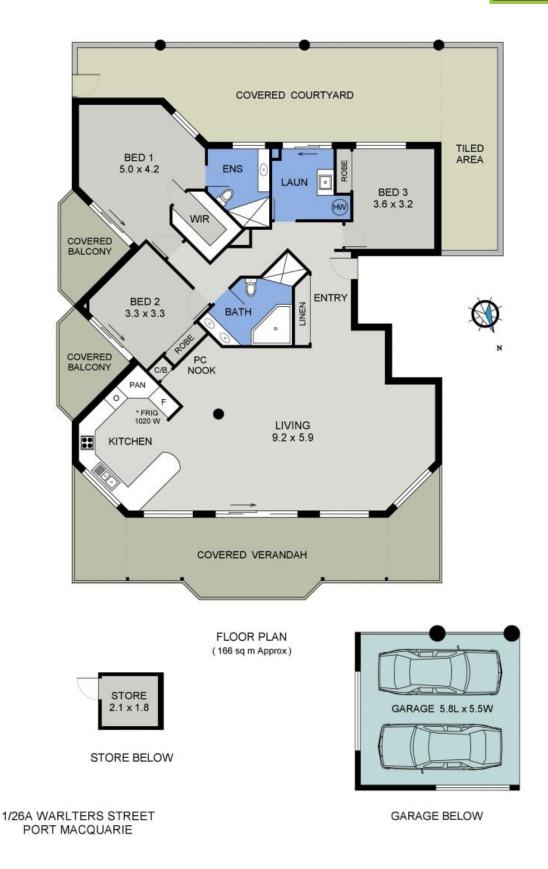

North facing to capture abundant natural light, the full width covered entertaining patio is an extension of a luxuriously large, open plan living space.

| The laundry provides access to your private outdoor service area with      |
|----------------------------------------------------------------------------|
| clothesline and the huge rear covered rear patio. This expansive area will |
| accommodate both outdoor furniture                                         |