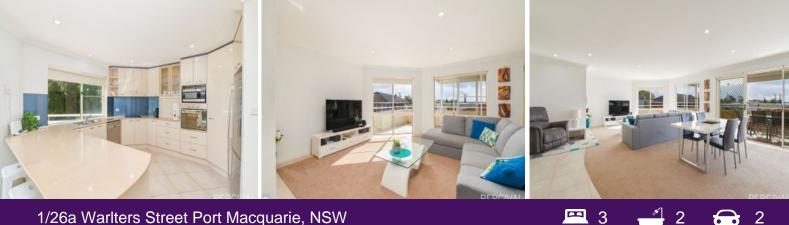

North facing to capture abundant natural light, the full width covered entertaining patio is an extension of a luxuriously large, open plan living space.

| The laundry provides access to your private outdoor service area with      |
|----------------------------------------------------------------------------|
| clothesline and the huge rear covered rear patio. This expansive area will |
| accommodate both outdoor furniture                                         |