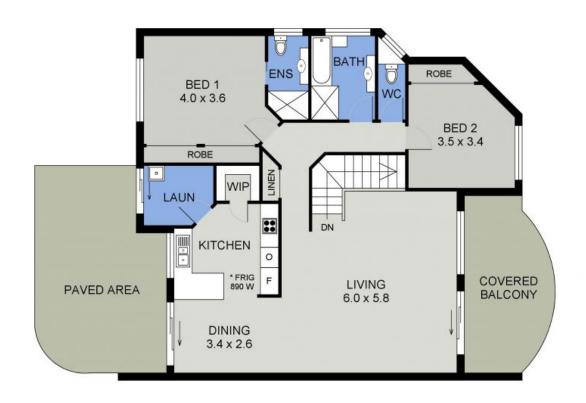

## Private Shelly Beach Townhouse

Designed to optimise light and space, this dual level home is uniquely placed within a coveted boutique complex offering dual access with a street level gate to your private rear courtyard.

Spacious open plan living provides great flow through to both the generous rear yard and covered balcony at front with tranquil treed outlook.

A granite kitchen is beautifully appointed with walk-in pantry storage, electric benchtop cooking, convenient mid height wall oven and dishwasher.

Accommodation is indulgent; the large master with ensuite, and all with abundant built-in storage.

Price: \$495 per week

**Michael Percival** 

0404466501

PORT MACQUARIE