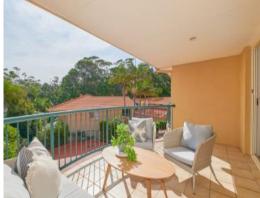

Spacious open plan living provides great flow through to both the generous rear yard and covered balcony at front with tranquil treed outlook.

A granite kitchen is beautifully appointed with walk-in pantry storage, electric benchtop cooking, convenient mid height wall oven and dishwasher.