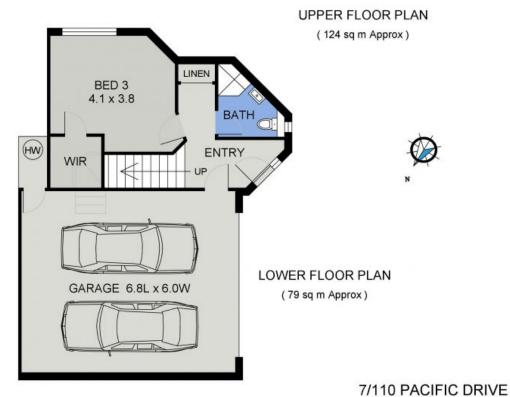

## Private Shelly Beach Townhouse

Designed to optimise light and space, this dual level home is uniquely placed within a coveted boutique complex offering dual access with a street level gate to your private rear courtyard.

Spacious open plan living provides great flow through to both the generous rear yard and covered balcony at front with tranquil treed outlook.

A granite kitchen is beautifully appointed with walk-in pantry storage, electric benchtop cooking, convenient mid height wall oven and dishwasher.

Accommodation is indulgent; the large master with ensuite, and all with abundant built-in storage.

Price: \$495 per week

**Michael Percival** 

0404466501

PORT MACQUARIE