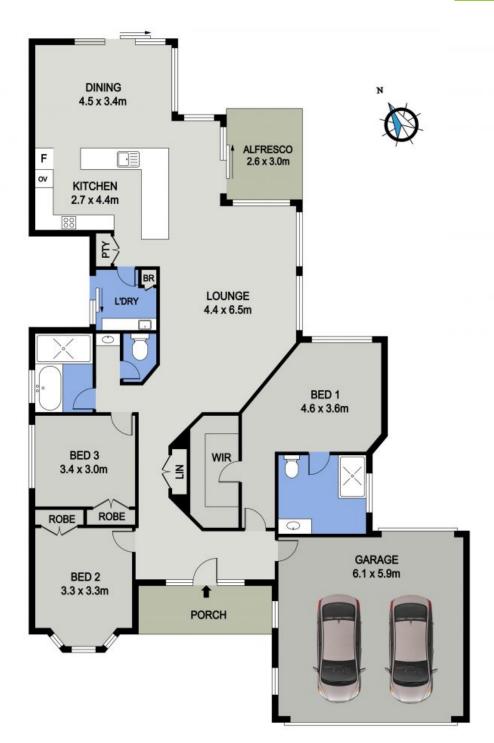

The master suite is spacious with water views, walk-in robe and large contemporary ensuite. Two other bedrooms each have built-ins and are serviced by a bathroom with separate wet ...

**Price:** Price Guide \$1,190,000-\$1,220,000

Council Rates: \$3,650.00/year (approx)

**Michelle Percival** 

**Ally Downing** 

0404 466 500

0418 392 756

FLOOR PLAN (142 sq m Approx)

26A NEWPORT CR PORT MACQUARIE