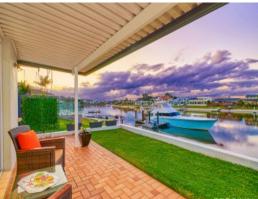

## North to Rear Waterfront Home with Private Pontoon

With the Hastings River entrance in sight from your private pontoon, your light filled home is a haven offering direct waterfront living and access to boating, fishing and all manner of watersports.

Open plan living and paved outdoor terraces embrace stunning water views across one of the canal precinct's wider waterways, Govenors Way.

Natural light floods a stunning kitchen with expansive stone benchtops, glass splashback and large waterfall edge island bench, whilst soft close drawers, double pantry, gas cooktop and convenient mid height oven enhance functionality.