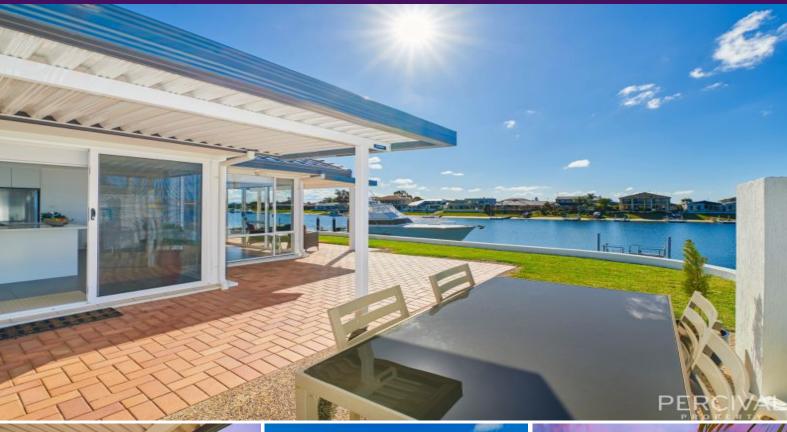

## North to Rear Waterfront Home with Private Pontoon

With the Hastings River entrance in sight from your private pontoon, your light filled home is a haven offering direct waterfront living and access to boating, fishing and all manner of watersports.

Open plan living and paved outdoor terraces embrace stunning water views across one of the canal precinct's wider waterways, Govenors Way.

Natural light floods a stunning kitchen with expansive stone benchtops, glass splashback and large waterfall edge island bench, whilst soft close drawers, double pantry, gas cooktop and convenient mid height oven enhance functionality.