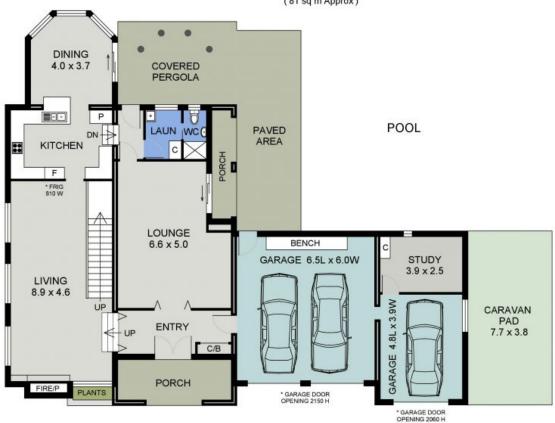

## 1 Oceanview Terrace Port Macquarie, NSW





## Lavish Yourself in a Lighthouse Beach Lifestyle!

A generous footprint integrating multiple outdoor living areas is laden with unique attributes.

Set within an exclusive precinct of quality real estate, the 756.5sqm block offers gated off street parking pad for boat or caravan, triple car garaging with workbench and studio/office with built-in robe.

The spacious kitchen sits adjacent to a beautiful breakfast room providing a sense of being nestled within the garden. Granite benchtops, gas cooktop, underbench oven, great storage and dishwasher enhance this workspace.

Price: \$935,000

Council Rates: \$2,800.00/year (approx)



**Michelle Percival** 

**Ally Downing** 

0404 466 500

0418 392 756





UPPER FLOOR PLAN

(81 sq m Approx)



1 OCEANVIEW TERRACE PORT MACQUARIE

LOWER FLOOR PLAN (215 sq m Approx)