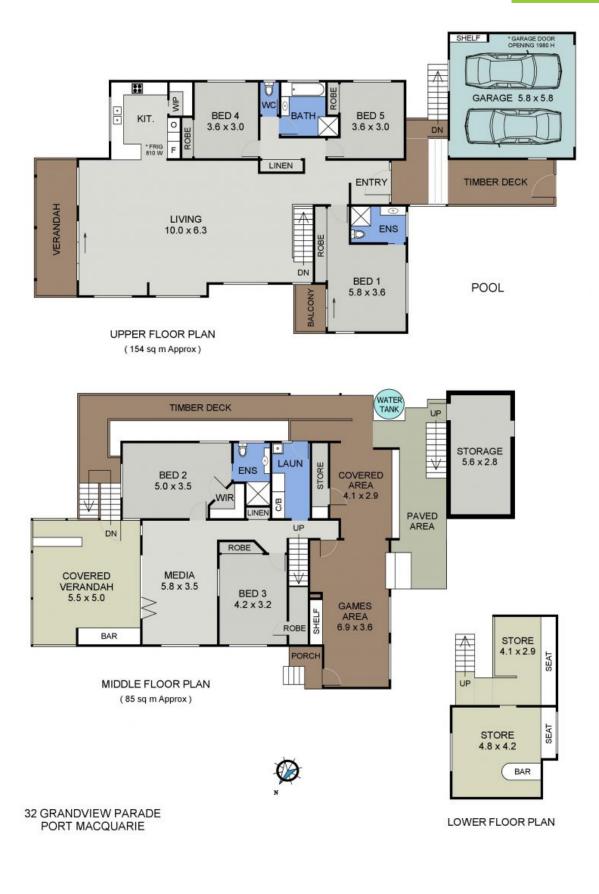

## Shelly Beach Stunner Adjoining Reserve with Ocean Views

Ocean and tranquil treed views engage you from a multi-level floor plan providing four sensational living/entertaining zones and five bedrooms.

Accommodation is indulgent; the master bedroom with ensuite and abundant built-in storage overlooks the sparkling sapphire hued pool and enjoys its own balcony with reserve views. A second bedroom with ensuite and walk-in robe is perfect for the teen or guests, and thre...