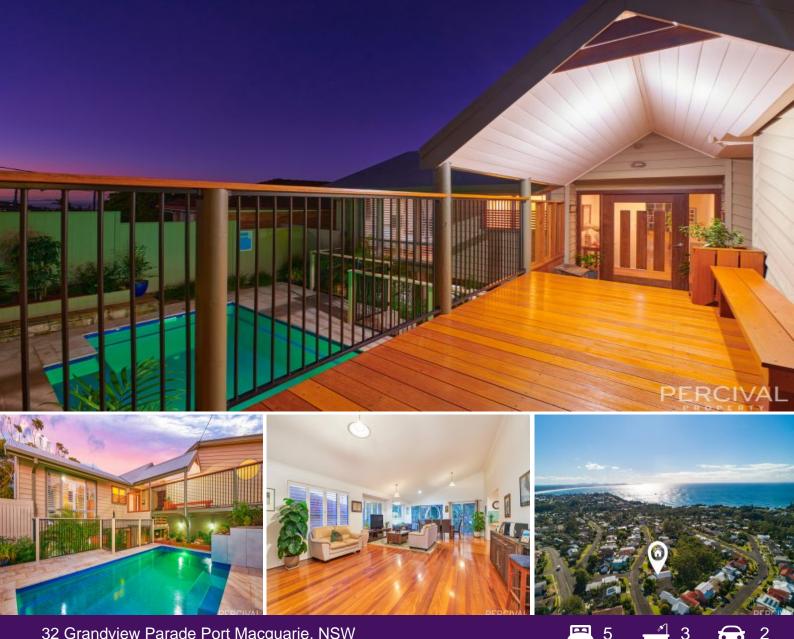

## Shelly Beach Stunner Adjoining Reserve with Ocean Views

Ocean and tranquil treed views engage you from a multi-level floor plan providing four sensational living/entertaining zones and five bedrooms.

A stunning, private inground pool with water feature and adjacent outdoor room is but one of several superb and expansive recreational spaces.

Infinitely private and with gated access to the sanctuary like reserve at rear, the home is designed to capture natural light and ocean breezes.

Accommodation is indulgent; the master bedroom with ensuite and abundant built-in storage overlooks the sparkling sapphire hued pool and enjoys its own balcony with reserve views. A second bedroom with ensuite and walk-in robe is perfect for the teen or guests, and thre...