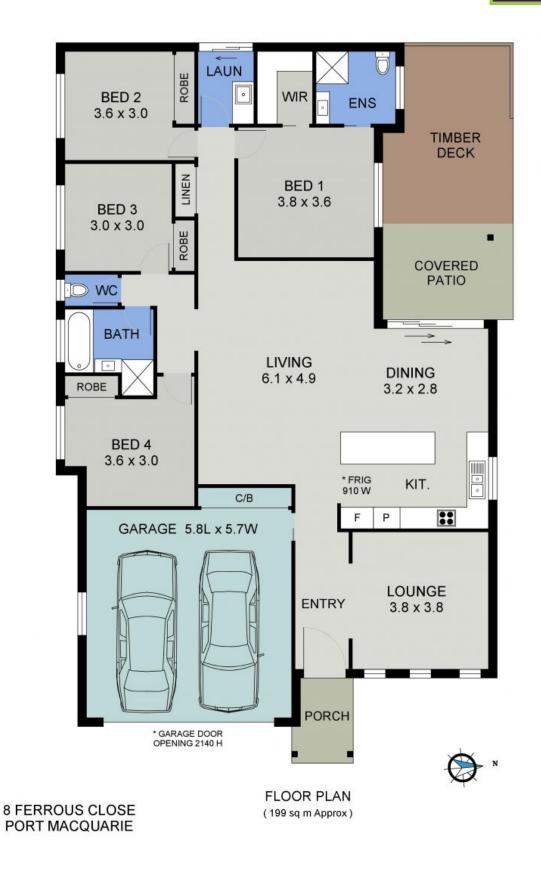

A superb blend of relaxation and family living, the floor plan offers separation to a media/lounge room and open plan living incorporating a spacious kitchen and dining with flow through to a covered entertaining patio and sun deck.