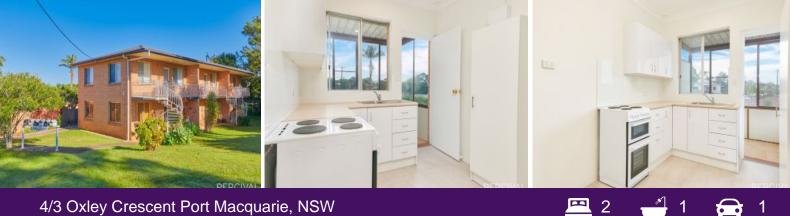

New flooring, fresh paintwork, new window furnishings, updated kitchen with new upright cooktop and contemporary bathroom will appeal to all who inspect.

Light filled, open plan living is adjacent to an enclosed, covered verandah with laundry. Utilise as the perfect drying room and an alternate to the common clothesline area set within the grounds of a complex of only six.

Built-in robes to two bedrooms are convenient, as is covered off street parking.

| Price: | Guide \$299,000 - \$315,000 |
|--------|-----------------------------|
|        |                             |

## 4/3 Oxley Crescent, Port Macquarie

4/3 Oxley Crescent

Port Macquarie, NSW