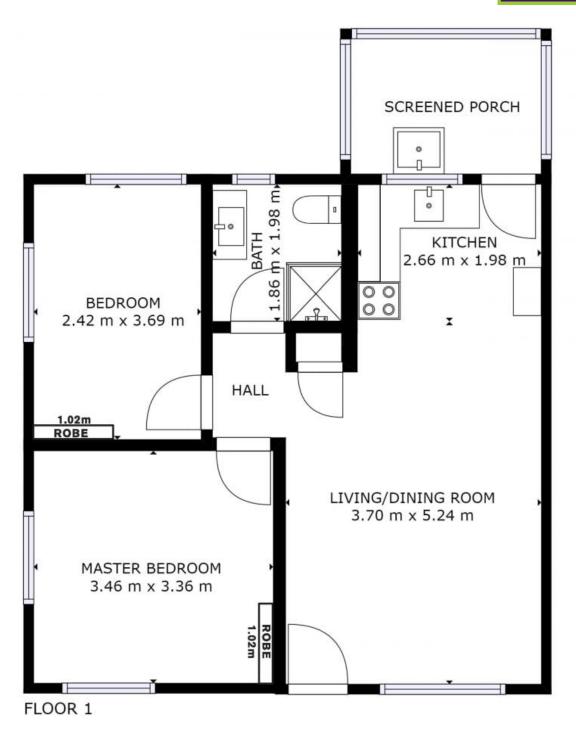

New flooring, fresh paintwork, new window furnishings, updated kitchen with new upright cooktop and contemporary bathroom will appeal to all who inspect.

Light filled, open plan living is adjacent to an enclosed, covered verandah with laundry. Utilise as the perfect drying room and an alternate to the common clothesline area set within the grounds of a complex of only six.

Built-in robes to two bedrooms are convenient, as is covered off street parking.

| Price: | Guide \$299,000 - \$315,000 |
|--------|-----------------------------|
|        |                             |