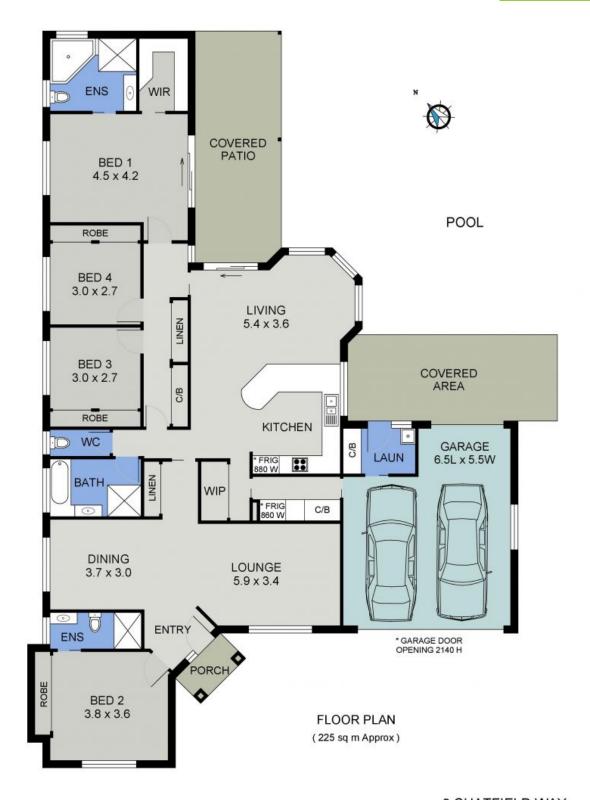

## 9 Chatfield Way Port Macquarie, NSW

## Walk to Lighthouse Beach - Tranquil Reserve at Rear

Set within the intimacy of a cul de sac, this generous home will appeal to the owner occupier and investors alike for the quality of residence and the precinct's amenities.

A sanctuary of space, comfort and style with a serene, leafy reserve at rear, this tastefully updated residence is an idyllic family haven.

A spacious floor plan provides multiple living areas, ensuites to two bedrooms and a fabulous covered entertaining patio overlooking a sparkling in-ground swimming pool in peaceful surrounds.