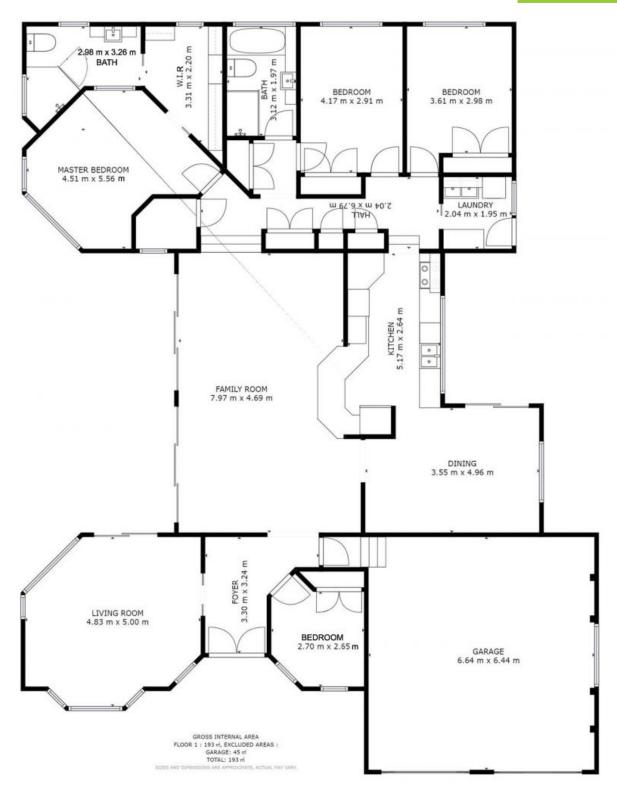

with soaring ceilings and light filled living...

The privacy and outlook across to Rosendahl Reserve from interiors and outdoor entertaining areas enhance lifestyle and ambience. A delightful pool terrace, covered deck and living areas share garden and reserve views, and set the tone for this architect designed home.

Expertly crafted with an emphasis on relaxed living, you'll appreciate the consideration given to every aspect of the design and detail.

Form and function intertwine to ensure every comfort is accommodated. Celestial windows flood open plan living with natural light - the northerly aspect capturing warmth in winter ...

Price: Auction - Offers Welcome Prior

Council Rates: \$2,570.00/year (approx)



**Michelle Percival** 

**Ally Downing** 

0404 466 500

0418 392 756





## 14 Petostrum Place, Port Macquarie