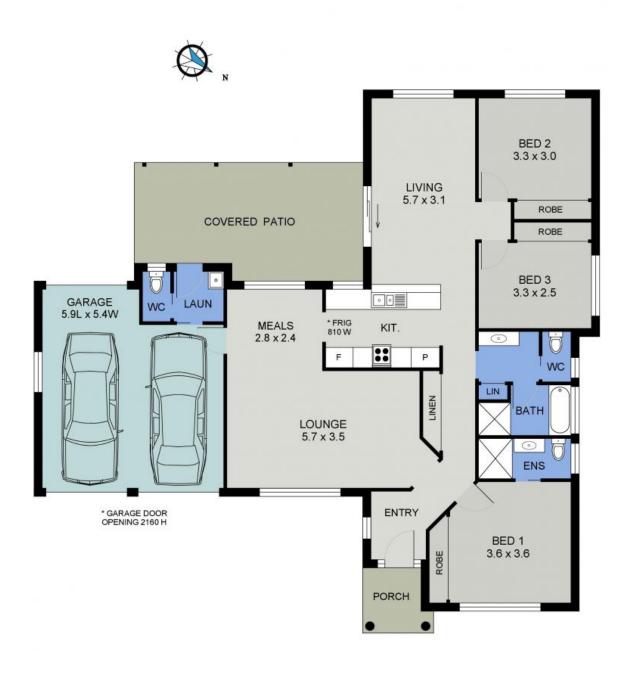

PERCIVAL

FLOOR PLAN (164 sq m Approx)

7 WATERFORD TERRACE PORT MACQUARIE

**7 Waterford Terrace** 

Port Macquarie, NSW