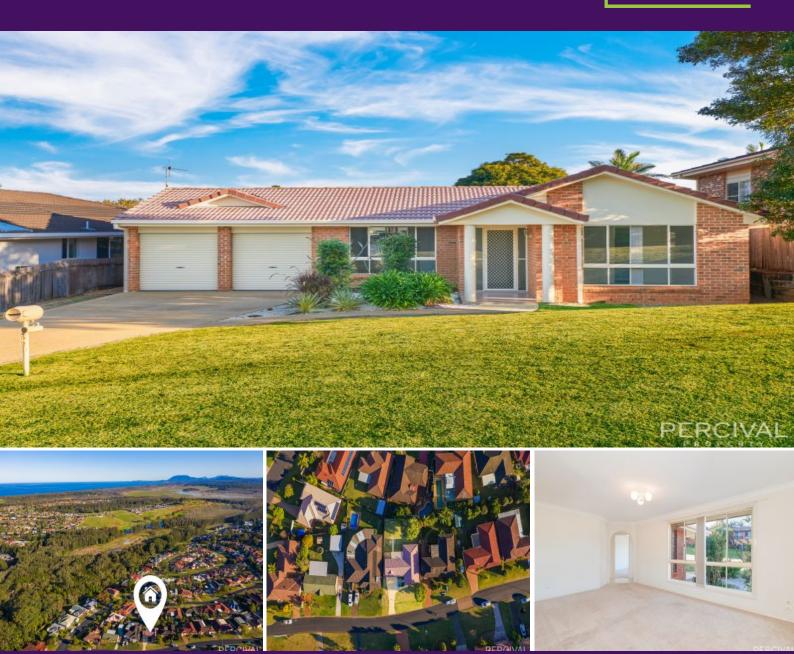

## 7 Waterford Terrace Port Macquarie, NSW

## Beautifully Presented, Level Living in Crestwood Estate

Whether you're buying your family a home, retiring or investing you certainly won't be disappointed with an inspection of this beautifully presented property.

Three bedrooms are complimented by two bathrooms, two separate living zones plus covered and paved outdoor living area. The double garage with its drive thru facility will prove handy when storing your boat or trailer. In recent times the home was painted both inside and out and new floor coverings were installed.

Nearby reserves, walking tracks and transport add to a great package.

Price:

\$579,000

3

2

2

Council Rates: \$2,600.00/year (approx)

Michelle Percival