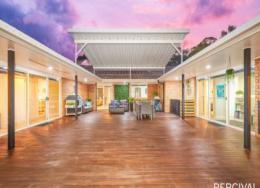

## A Haven in the Hastings & Entertainer's Delight!

Set around a huge covered entertaining area and sun deck, the view from indoors extends through glass fencing to the azure waters of a sparkling inground pool.

Two vast living spaces are separated by the central Caesarstone kitchen. Equipped with electric benchtop cooking, under bench oven and dishwasher, the pi?ce de r?sistance is a fabulously furnished butler's pantry with large fridge cavity and abundant storage.