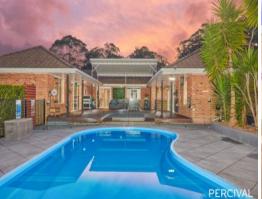

## A Haven in the Hastings & Entertainer's Delight!

Set around a huge covered entertaining area and sun deck, the view from indoors extends through glass fencing to the azure waters of a sparkling inground pool.

### **POOL**