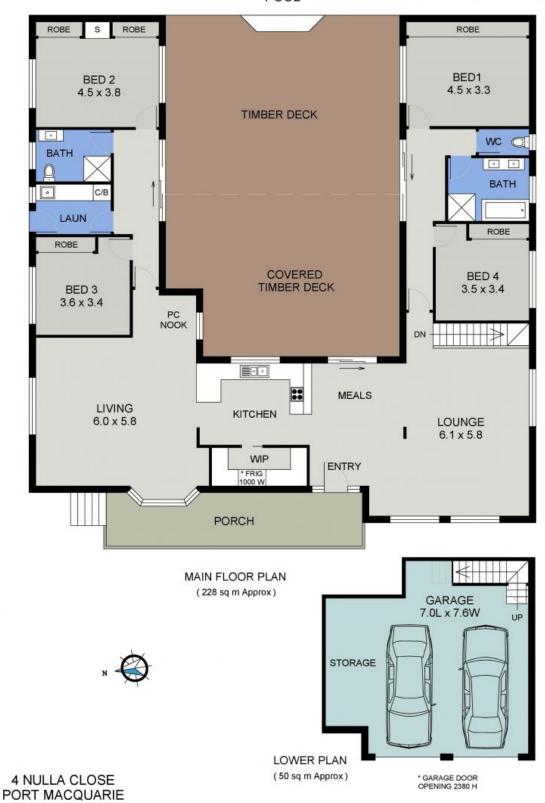

## A Haven in the Hastings & Entertainer's Delight!

Set around a huge covered entertaining area and sun deck, the view from indoors extends through glass fencing to the azure waters of a sparkling inground pool.

Two vast living spaces are separated by the central Caesarstone kitchen. Equipped with electric benchtop cooking, under bench oven and dishwasher, the pi?ce de r?sistance is a fabulously furnished butler's pantry with large fridge cavity and abundant storage.

Both bathrooms have been fully renovated in contemporary styling and a muted colour palette for classic appeal, each servicing two accommodation wings.

A home that must be inspected to truly appreciate the scope of living spaces and features  $\dots$ 