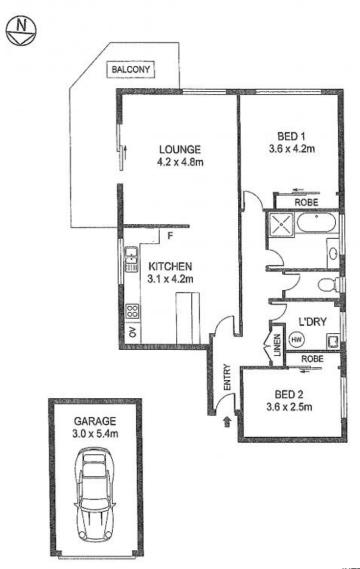

## 3/102 Bridge Street Port Macquarie, NSW

2

## In Town & Close to Everything!

Situated on the 1st floor of this very well maintained security building with lock up single garage is a great start.

In recent times a full renovation of kitchen, bathroom, paint, carpet and floor tiles throughout compliments an already great unit.

The large wrap around balcony adjacent to the living area is very private and provides a wonderful place to relax. Our very house proud and fussy tenant's care for this property like it's their own. With great tenants in place and a lease until April 2021, makes this a very solid investment.

Council Rates \$1,870pa. Strata Levies \$588.26pq

**Price:** \$379,000

Council Rates: \$1,870.00/year (approx)

Strata Rates: \$588.26 p/q

**Percival Property** 

3 /102 Bridge St, Port Macquarie

INTERNAL: 87.5m²
BALCONY: 14.2m²
GARAGE: 17.2m²