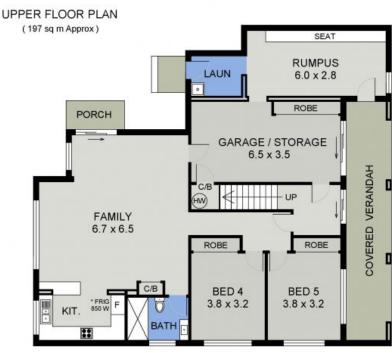

The versatile configuration caters to a lounge and open plan living opening onto an elevated balcony on the upper level, while downstairs offers open plan living, a games room/stud...

**Price:** \$1,875,000