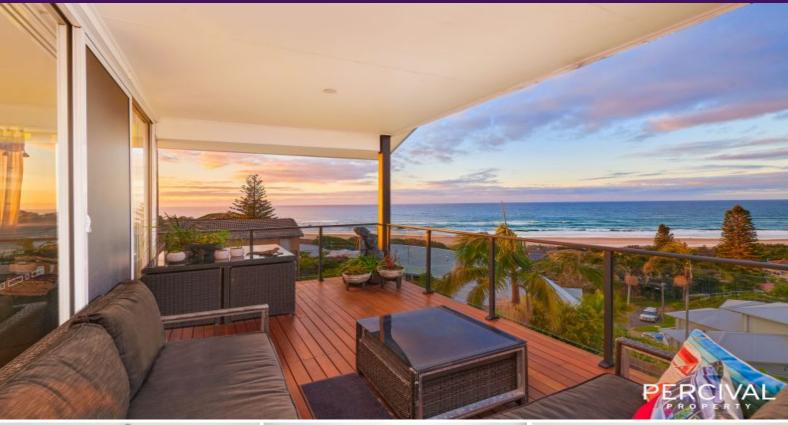

## Stunning Beach & Lighthouse Views - Fully Renovated with Flexible Living Options

Breathtaking views of a far reaching seascape create a spectacular backdrop to a home renovated to embrace the sun, sea breezes and magnificent outlook.

An alluring combination of size and comfort in a premier coastal setting, 22 Dent Crescent is positioned within a coveted Lighthouse Beach enclave and a mere 350m from the sand and surf.

Each level offers living zones and well appointed sleek, modern kitchens with magnificent views, contemporary bathrooms and laundries.

The versatile configuration caters to a lounge and open plan living opening onto an elevated balcony on the upper level, while downstairs offers open plan living, a games room/stud...

**Price:** \$1,875,000