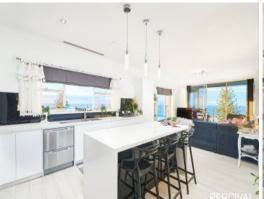

An alluring combination of size and comfort in a premier coastal setting, 22 Dent Crescent is positioned within a coveted Lighthouse Beach enclave and a mere 350m from the sand and surf.

Each level offers living zones and well appointed sleek, modern kitchens with magnificent views, contemporary bathrooms and laundries.