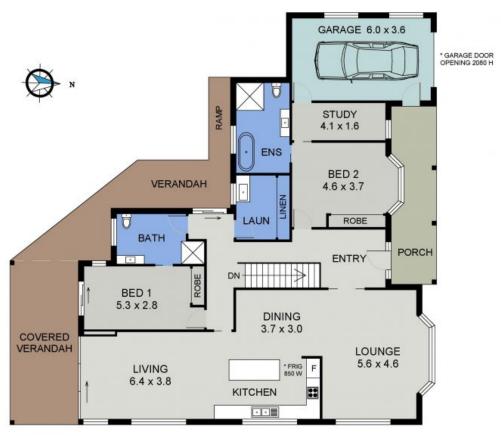

Council Rates: \$3,700.00/year (approx)

**Michelle Percival** 

**Ally Downing** 

0404 466 500

0417 929 726

22 DENT CRESCENT PORT MACQUARIE

LOWER FLOOR PLAN (159 sq m Approx)