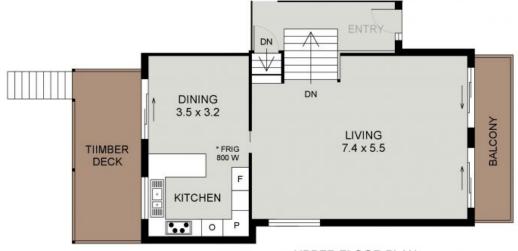

0404 466 500

0418 392 756

UPPER FLOOR PLAN

(70 sq m Approx)

11 PLYMOUTH PLACE PORT MACQUARIE

( 170 sq m Approx )