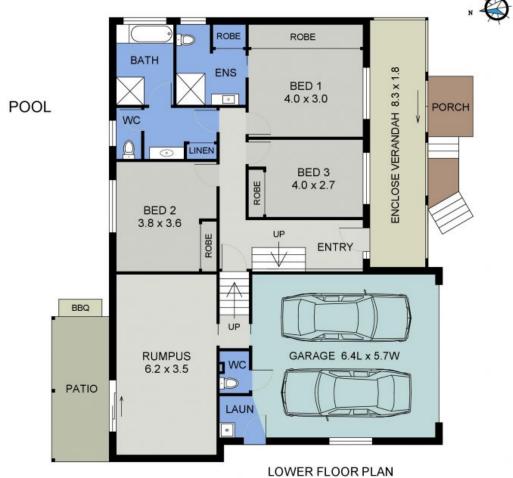

0404 466 500

0418 392 756

UPPER FLOOR PLAN

(70 sq m Approx)

11 PLYMOUTH PLACE PORT MACQUARIE

( 170 sq m Approx )