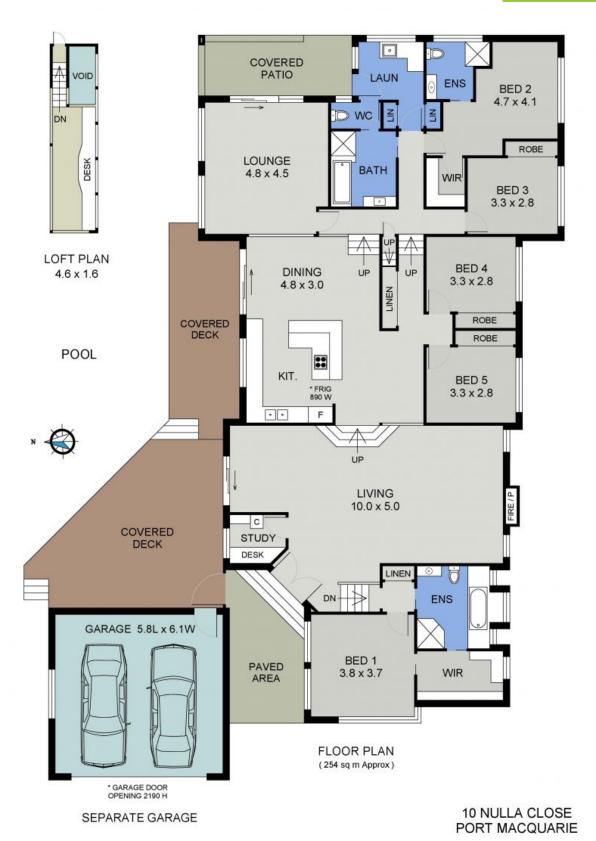

## Architectural Appeal in a Tranquil Hastings Precinct

A split level design appointed for architectural effect and beautifully renovated, its multiple indoor and and outdoor living areas embody easy-living and are perfectly complemented by the leafy natural landscape of this tranqil cul de sac precinct.

A suite of features and quality finishes, including new carpets, enrich your surrounds and are further enhanced by the character of soaring raked ceilings and a sense of light filled, open spaces.

Accommodation incorporates two master bedrooms, each with walk-in robes and ensuites - the...