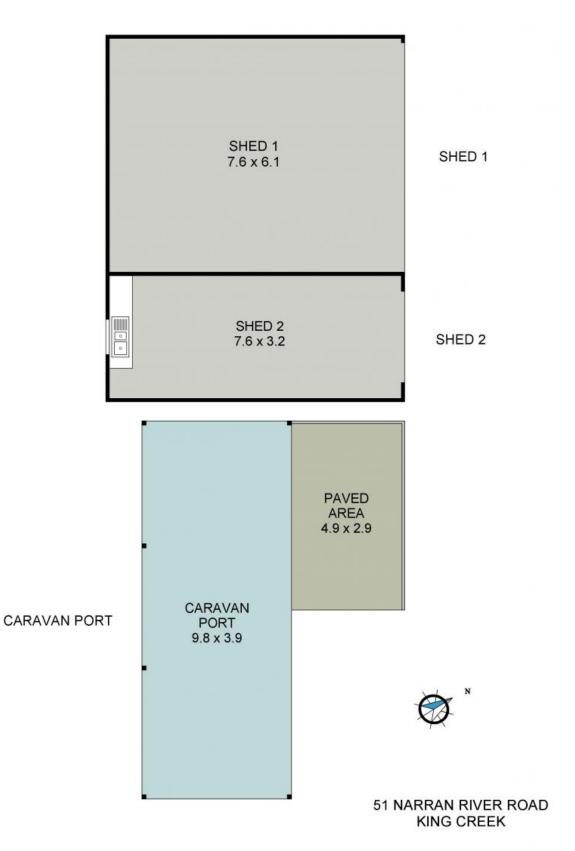

## Dual Residence Acreage With Frontage to Kings Creek

The property provides the perfect rural retreat for the extended family or a passive income from its 2nd dwelling. Live in either and rent the other, or utilise for guests or independent family members.

Overlooking lush surrounds and capturing scenic views of Bago Bluff, both the main homestead and detached cottage provide contemporary comforts in a serene rural setting.

Only four minutes from Wauchope and within 15 minutes of Port Macquarie beaches, this delightful offering embodies the best of coast and country living.

The main homestead is oriented for internal living areas, a wrap-around verandah and huge  $\dots$ 

Price: Auction - Offers Welcome Prior

Council Rates: \$2,500.00/year (approx)

**Michelle Percival** 

**Ally Downing** 