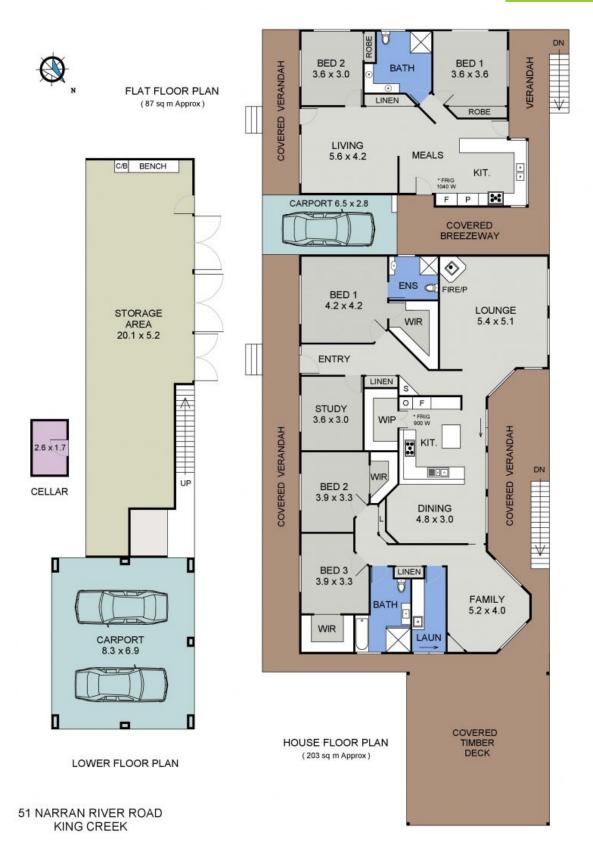

## Dual Residence Acreage With Frontage to Kings Creek

The property provides the perfect rural retreat for the extended family or a passive income from its 2nd dwelling. Live in either and rent the other, or utilise for guests or independent family members.

Overlooking lush surrounds and capturing scenic views of Bago Bluff, both the main homestead and detached cottage provide contemporary comforts in a serene rural setting.

Only four minutes from Wauchope and within 15 minutes of Port Macquarie beaches, this delightful offering embodies the best of coast and country living.

The main homestead is oriented for internal living areas, a wrap-around verandah and huge  $\dots$ 

Price: Auction - Offers Welcome Prior

Council Rates: \$2,500.00/year (approx)

**Michelle Percival** 

**Ally Downing** 