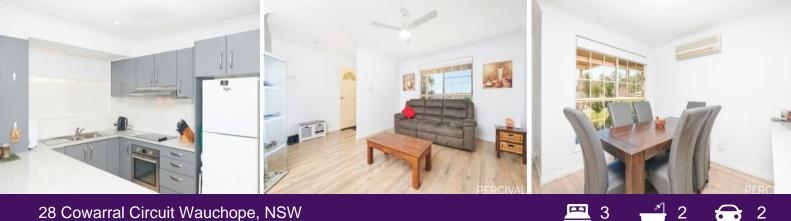

Accommodation includes a large master suite with a walk-in robe, ensuite bathroom and parents retreat which would also make a great office space or second family room. Plus there are two other sizable bedrooms serviced by the homes main bathroom.

The inclusion of two reverse cycle air-conditioning and a slow combustion wood fireplace you can be assured of being comfortable through all seasons.

A modern well equipped kitchen includes stainless steel appliances, plenty of storage and ...