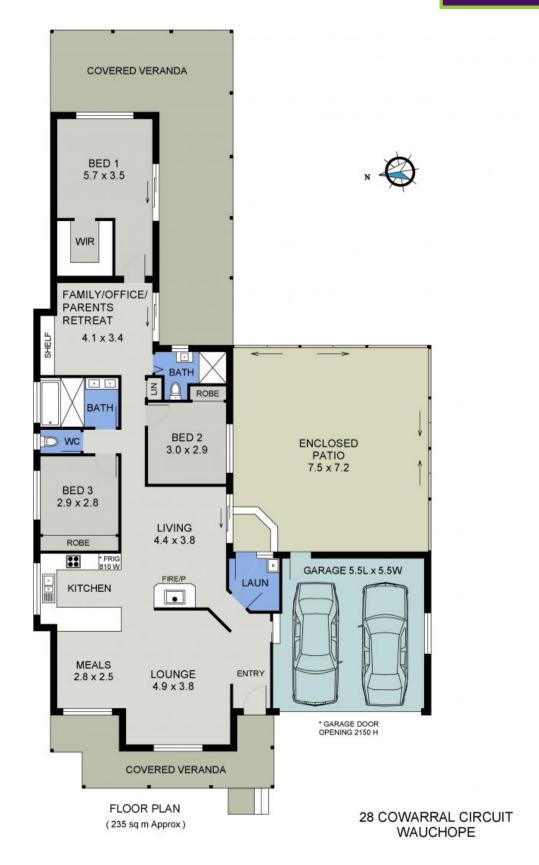

## Perfect Combination of Quality and Space

With multiple living and entertainment zones, which include a main lounge, dining room, family room, enormous fully enclosed Queensland room, plus covered outdoor entertainment areas overlooking the spacious fully fenced back yard.

Accommodation includes a large master suite with a walk-in robe, ensuite bathroom and parents retreat which would also make a great office space or second family room. Plus there are two other sizable bedrooms serviced by the homes main bathroom.

The inclusion of two reverse cycle air-conditioning and a slow combustion wood fireplace you can be assured of being comfortable through all seasons.

A modern well equipped kitchen includes stainless steel appliances, plenty of storage and ...