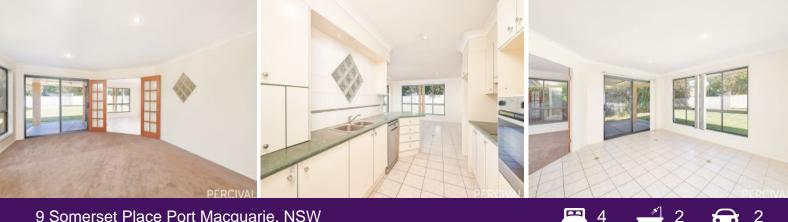

Two separated living areas accompanied by a galley style kitchen reflect the easy-care nature of a design complemented by all-weather alfresco entertaining and level lawns.

Peaceful and private, the master bedroom is a relaxing haven with walk-in robe and huge ensuite, complete with deep spa bath.