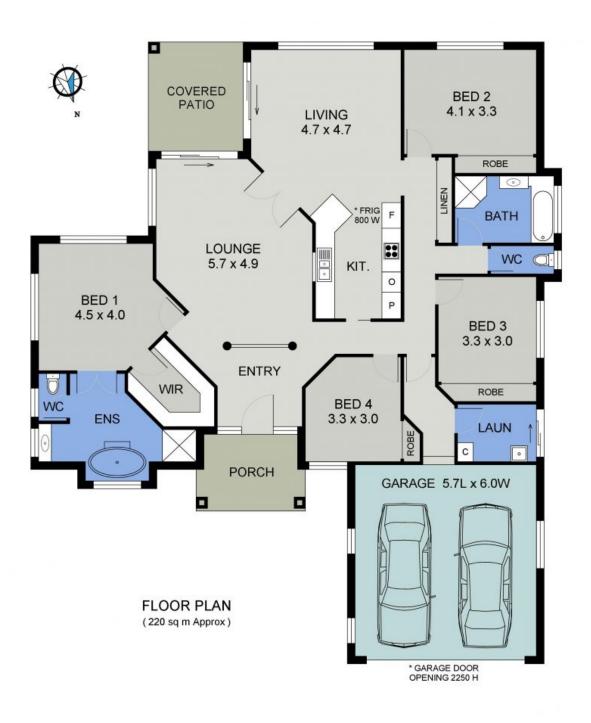

Two separated living areas accompanied by a galley style kitchen reflect the easy-care nature of a design complemented by all-weather alfresco entertaining and level lawns.

Peaceful and private, the master bedroom is a relaxing haven with walk-in robe and huge ensuite, complete with deep spa bath.