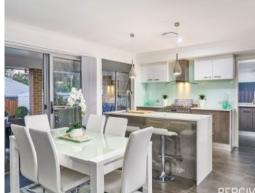

A wide hallway flows through the center of the home and opens through to open plan living and the ultimate chef's kitchen that features stone bench tops with glass splash backs, a large stainless steel free standing oven and gas cook top, walk-in butler's pantry, dishwasher and island bench.

The separate media room or home cinema provides a private second lounge or 5th bedroom - whilst the other living zones combine seamlessly to provide excellent functionality.

The private master suite enjoys a generous application of space and finish where the lux feeling only continues with soft carpeting underfoot, a large walk-in robe and a magnificen...