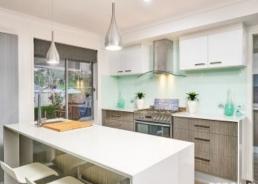

A wide hallway flows through the center of the home and opens through to open plan living and the ultimate chef's kitchen that features stone bench tops with glass splash backs, a large stainless steel free standing oven and gas cook top, walk-in butler's pantry, dishwasher and island bench.