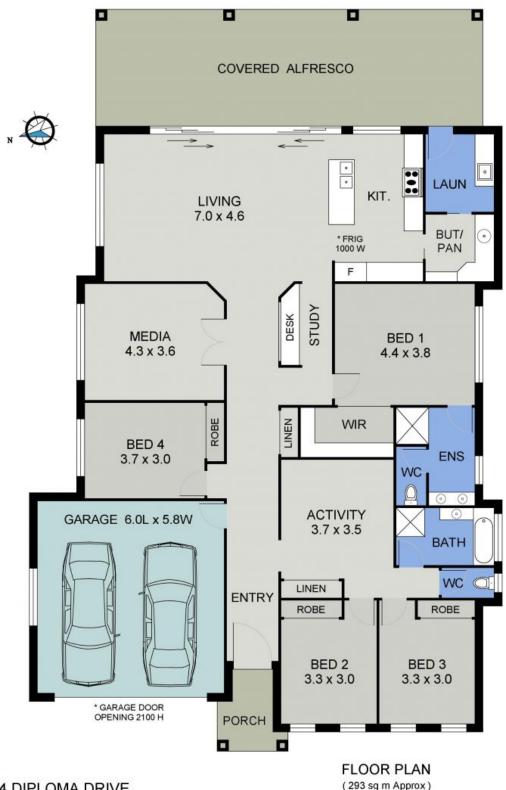

A wide hallway flows through the center of the home and opens through to open plan living and the ultimate chef's kitchen that features stone bench tops with glass splash backs, a large stainless steel free standing oven and gas cook top, walk-in butler's pantry, dishwasher and island bench.

The separate media room or home cinema provides a private second lounge or 5th bedroom - whilst the other living zones combine seamlessly to provide excellent functionality.

The private master suite enjoys a generous application of space and finish where the lux feeling only continues with soft carpeting underfoot, a large walk-in robe and a magnificen...