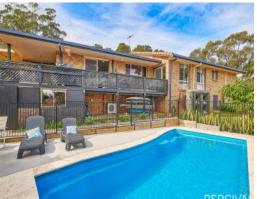

Versatile living spaces offer both lounge and open plan family zone with connection to the large covered deck and ease of access to the beautifully renovated kitchen.

The master bedroom with plantation shutters offers large built-in robe, ensuite and great separation from three additional bedrooms with built-ins.