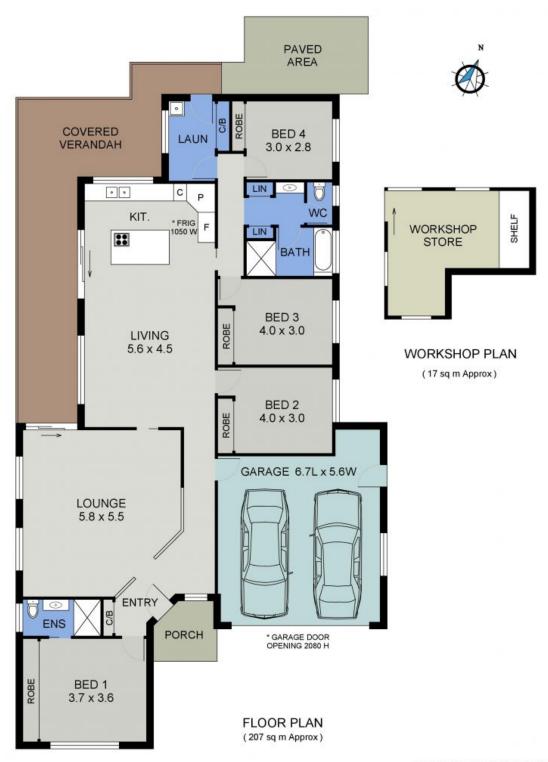

Versatile living spaces offer both lounge and open plan family zone with connection to the large covered deck and ease of access to the beautifully renovated kitchen.

The master bedroom with plantation shutters offers large built-in robe, ensuite and great separation from three additional bedrooms with built-ins.

Gas bayonet heating, split system air conditioning, and ceiling fans to all bedrooms assur...

**Price:** Guide \$675,000-\$695,000

Council Rates: \$2,700.00/year (approx)

**Michelle Percival** 

**Ally Downing** 