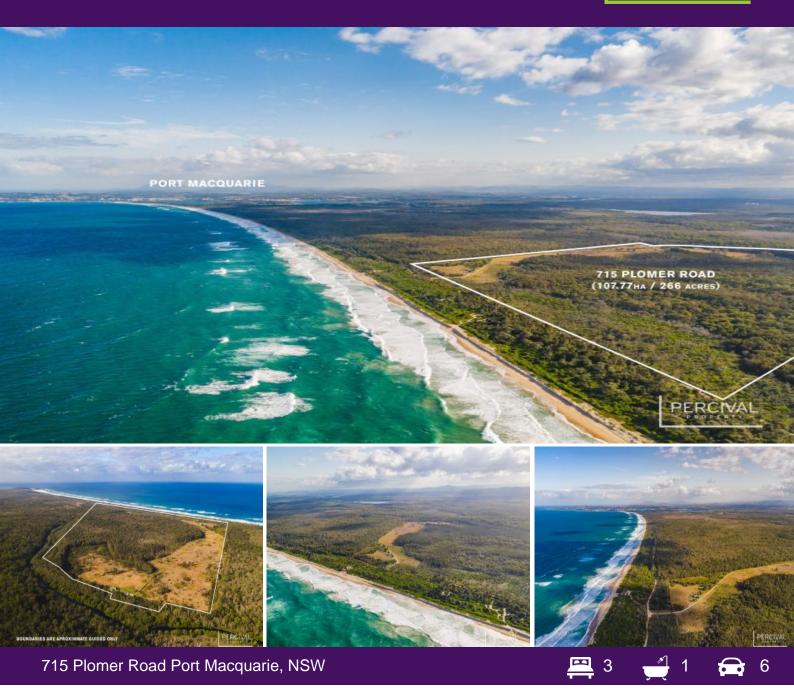

## Opportunity of a Lifetime

'Broken Bit Ranch' is located just 8km north of the main street of Port Macquarie on the northern side of the Hastings River. Plus this unique property is only 100m from the pristine sands of North Shore Beach, which stretches 12.5 kilometres from the mouth of the Hastings River through to Queens Head.

Improvements to the property include a cottage and large shedding which have been designed for complete self-sufficiency.

This property is being sold through an expression of interest program with a closing at 5pm 25th of September 2020. The vendor reserves the right to accept offers prior to this date and sell the property, therefore offers prior to the closing date are welcome, for more information, or to arrange your exclusive V.I.P viewing of this property, Please call Mart...