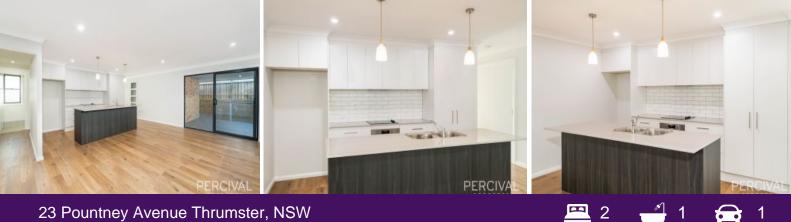

The designer kitchen with classic subway tile splashback, island bench and pendant lighting offers soft close cabinetry, great storage, electric bench top cooking and under bench o...

Price:

Guide \$395,000-\$410,000