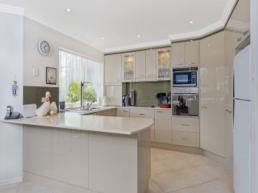

The streamline, modern kitchen is appointed with dishwasher, electric benchtop cooking, convenient mid height oven and great storage, and is positioned to easily service a generous dining zone and outdoor entertaining.