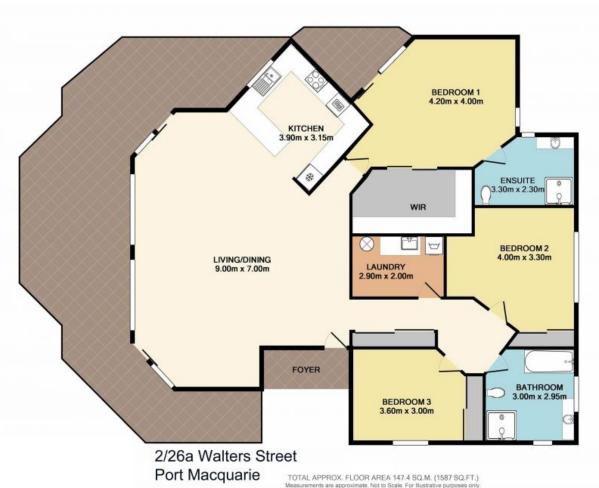

## Motivated Vendor - Contemporary Apartment with Water View

Spacious accommodation and an expansive open plan living area opening onto a full width covered balcony capitalise on its orientation, flooding the apartment with abundant natural light.

The streamline, modern kitchen is appointed with dishwasher, electric benchtop cooking, convenient mid height oven and great storage, and is positioned to easily service a generous dining zone and outdoor entertaining.

The master suite, with walk-in robe, stylish ensuite and private balcony, offers great separation from two additional bedrooms with built-ins.

Just a few minutes' walk from cafes, restaurants, clubs, shopping centre and K-mart comple...