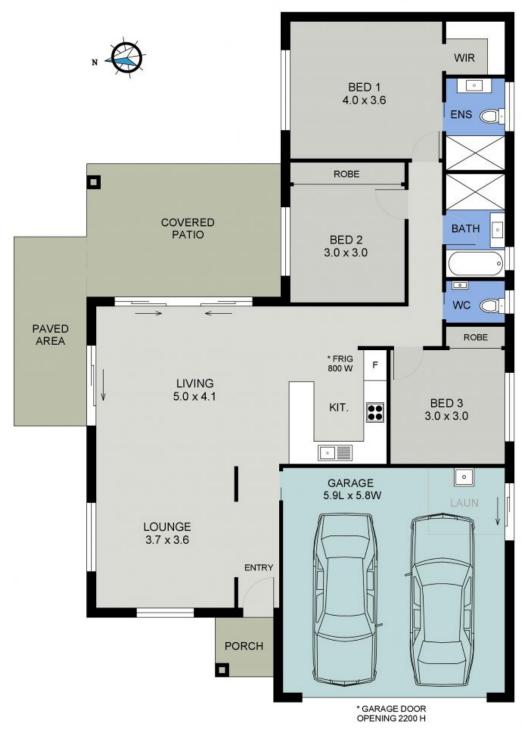

0404 466 500

0418 392 756

4 JAYSEA PLACE PORT MACQUARIE FLOOR PLAN (152 sq m Approx)