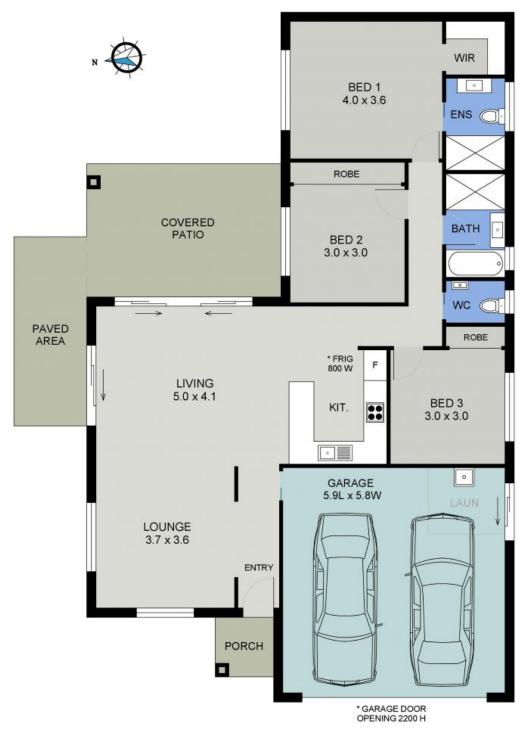

0404 466 500

0417 929 726

4 JAYSEA PLACE PORT MACQUARIE FLOOR PLAN (152 sq m Approx)