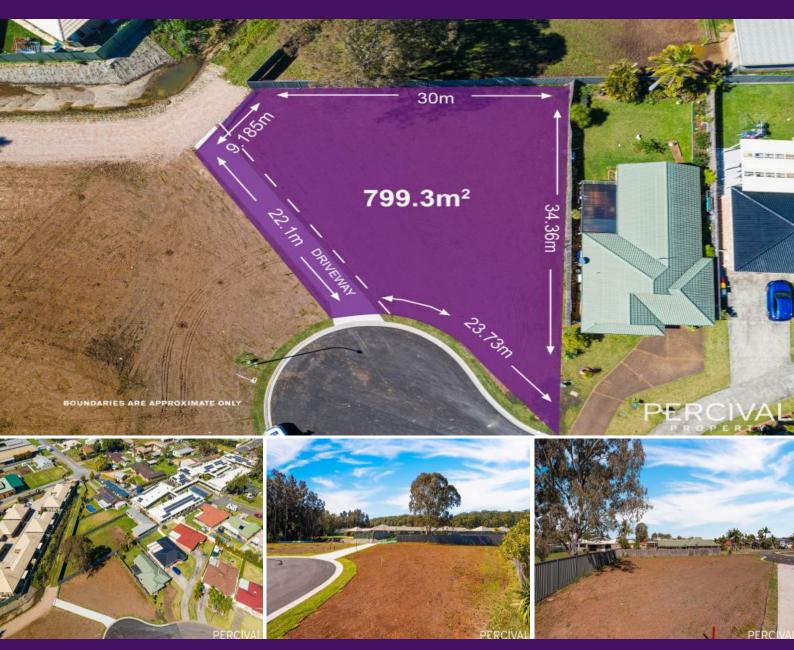

## Huge Block - Level - 7 Minutes to CBD

This is the last remaining block, all the others have been snapped up. In my opinion it's by far the best, with a generous street frontage and a huge driveway already constructed.

Positioned in a quiet cul de sac, your building design could capture the northern sunshine for your dream home or you could build two grand villas here (STCA).

Offering a central location with shopping and medical facilities, a bus route and universities all within easy reach.

- Ready to build approx. October 2020
- Connected to sewer, water, u/ground power & NBN
- New cul de sac constructed

**Price:** \$310,000

Ayla Bailey

0431 194 876

**Ayla Bailey** 0431 194 876