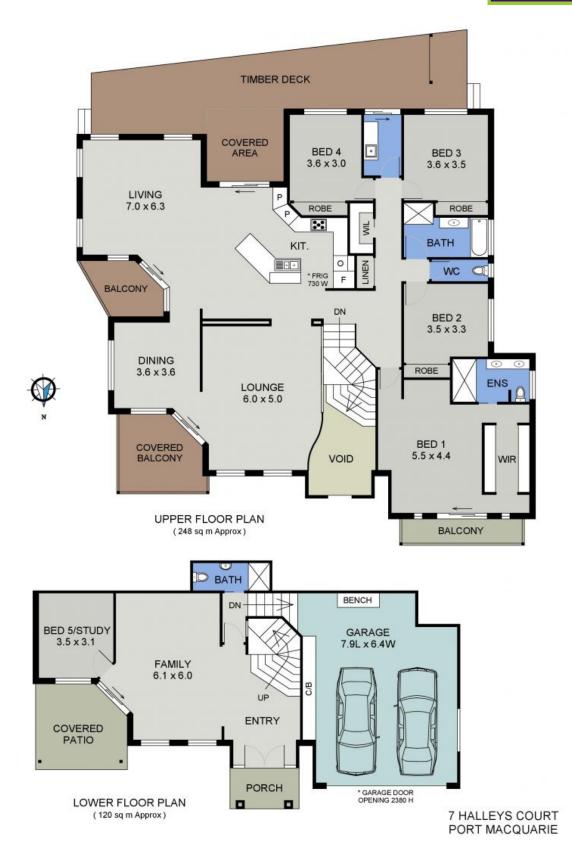

## Stunning and sophisticated!

Flexible design allows for the lower level to cater to semi-independent living or guest accommodation with lounge, bedroom, bathroom and covered outdoor terrace. Alternatively this footprint would cater perfectly to a home based business (STCA).

Upper level living is uncompromised? formal lounge and separate dining are complemented by an adjoining covered outdoor terrace.

Generous proportions extend to a king size master suite with balcony, walk-in robe and ensuite with a double vanity.

Premium finishes attest to the standards applied throughout including polished timber floo...

Guide \$770,000-\$795,000

5

3

2

Council Rates: \$2,800.00/year (approx)

Michelle Percival

**Ally Downing** 0418 392 756