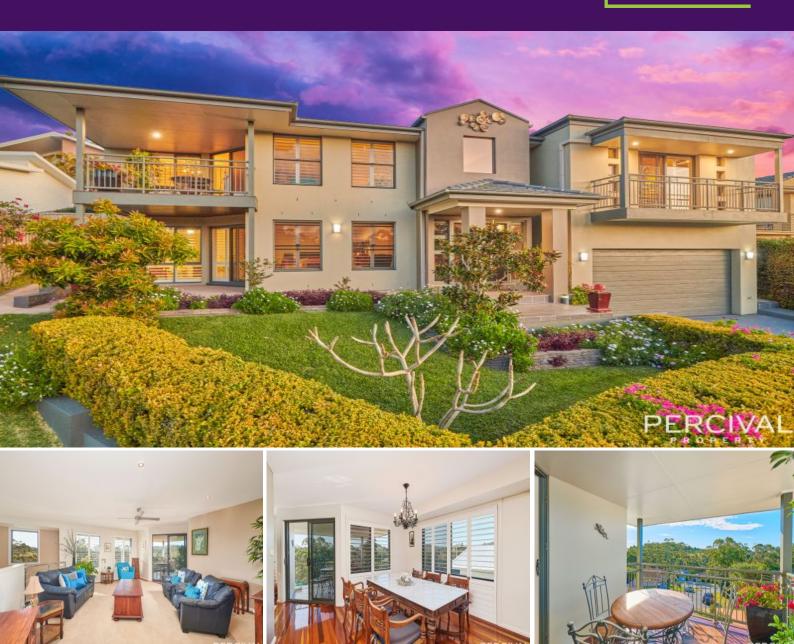

## Stunning and sophisticated!

Flexible design allows for the lower level to cater to semi-independent living or guest accommodation with lounge, bedroom, bathroom and covered outdoor terrace. Alternatively this footprint would cater perfectly to a home based business (STCA).

Upper level living is uncompromised? formal lounge and separate dining are complemented by an adjoining covered outdoor terrace.

Generous proportions extend to a king size master suite with balcony, walk-in robe and ensuite with a double vanity.

Premium finishes attest to the standards applied throughout including polished timber floo...

Guide \$770,000-\$795,000

5

3

2

Council Rates: \$2,800.00/year (approx)

Michelle Percival

**Ally Downing** 0418 392 756