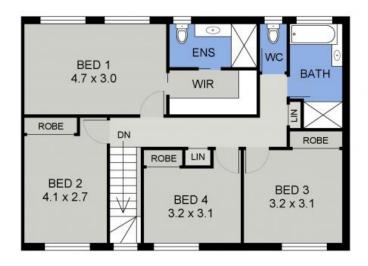

Three living zones each offer access to the covered rear patio and share views of the sparkling waterway.

Upstairs, four bedrooms include a master with walk-through robe and ensuite, and a bathroo...

Price: Auction - Offers Welcome Prior