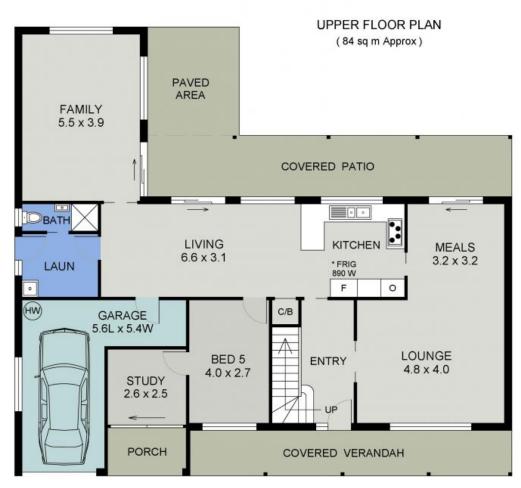

Three living zones each offer access to the covered rear patio and share views of the sparkling waterway.

Upstairs, four bedrooms include a master with walk-through robe and ensuite, and a bathroo...

Price: Auction - Offers Welcome Prior