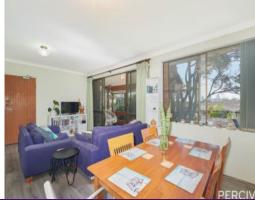

Currently leased at \$320 per week, new flooring has only just been installed to the kitchen, open plan living and dining zone, and hallway.

The generous kitchen is well appointed with dishwasher, bench top electric cooking and wall oven, a practical servery to the dining area, and through access into the internal laundry.

The unit's aspect and elevation offers a tranquil outlook from the lounge/dining and covered outdoor terrace, capturing cooling breezes in summer and filling living spaces with gre...

**Price:** \$329,950