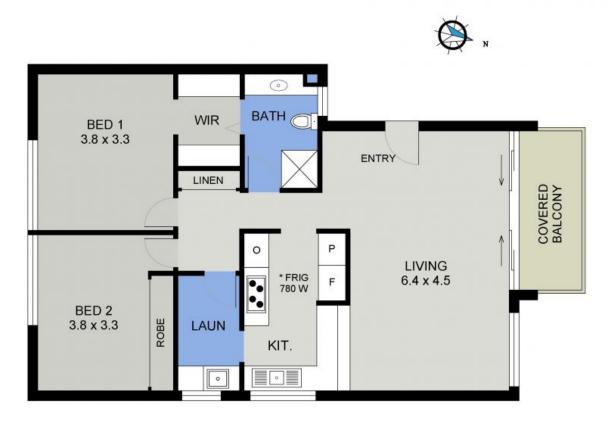

Council Rates: \$2,050.00/year (approx)

Strata Rates: \$730.00 p/q

**Ally Downing** 

**Ally Downing** 

0418 392 756

0418 392 756

FLOOR PLAN (133 sq m Approx)

SEPARATE STORE & GARAGE