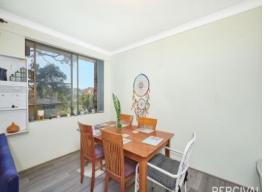

Currently leased at \$320 per week, new flooring has only just been installed to the kitchen, open plan living and dining zone, and hallway.

The generous kitchen is well appointed with dishwasher, bench top electric cooking and wall oven, a practical servery to the dining area, and through access into the internal laundry.